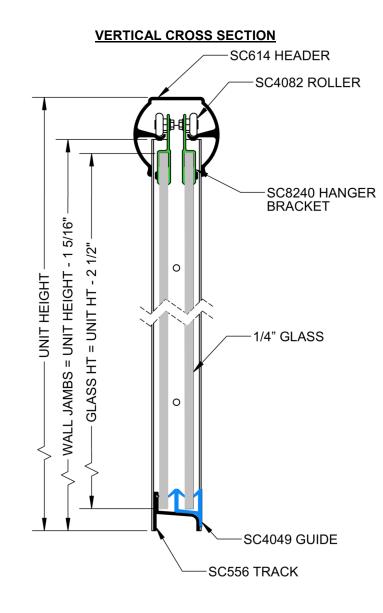

## **HORIZONTAL CROSS SECTION**

NOTE: GLAZING MATERIAL FOR ALL KD UNITS AND GLAZED UNITS MUST CONFORM TO ANSI Z97.1 AND CPSC STANDARD 16 CFC 1201 CATEGORY 1 & 2

4400 4500

Infinity
Frameless 1/4" Bypass Slider