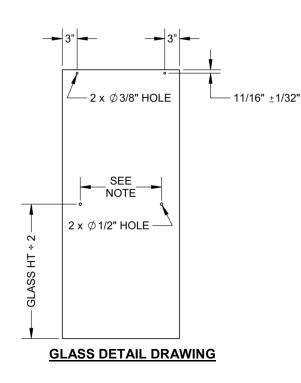

## NOTES:

- 1. Towel bar assemblies are available in 13", 15", 16 1/2", 19", 21", 22", and 24"
- 2. Towel bar sizes are measured from center to center of the mounting holes
- 3. Basco will automatically choose the appropriate towel bar on complete units
- 4. For KD units, leave a minimum of 1.5" between hole centers and edges of glass
- 5. Anti-jump SC4340.01 included