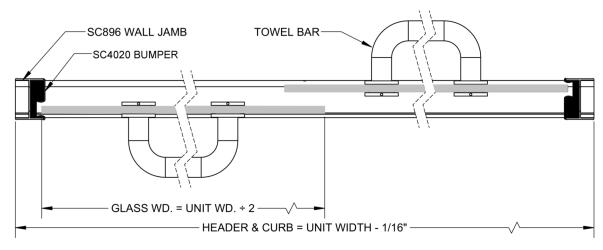

## **HORIZONTAL CROSS SECTION**

NOTE: GLAZING MATERIAL FOR ALL KD UNITS AND GLAZED UNITS MUST CONFORM TO ANSI Z97.1 AND CPSC STANDARD 16 CFC 1201 CATEGORY 1 & 2

4400 4500

Infinity
Frameless 1/4" Bypass Slider