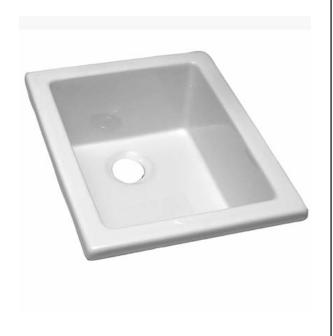

## UTILITY SINK

Cat. No. LS460





W: 18 1/8" D: 14 1/2" H: 7 7/8"

## **Interior Dimensions:**

Basin interior: 15" x 11 1/4" Basin depth: 6 3/4"

## **Features:**

- ► Made of Fine Fire Clay for Durability
- ► Glazed inside and out on all sides
- ► Commercial Grade
- ► Can be used as Undercounter or Drop-In
- ► Use UMSPT supports for undercounter installation
- ► Use with any 2" drain or basket strainer

Colors:

WH White

Meets or exceeds the following specifications: ASME 112.19.9M for fine fire clay.





Dimensions of fixture are nominal and may vary within the range of tolerances established by ANSI Standard A112.19.2. Dimensions and specifications subject to change without notice.