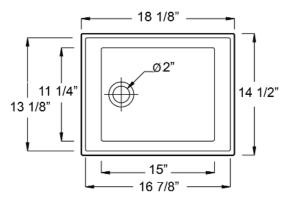

## UTILITY SINK

Cat. No. LS460

W: 18 1/8" D: 14 1/2" H: 7 7/8"

## **Interior Dimensions:**

Basin interior: 15" x 11 1/4" Basin depth: 6 3/4"