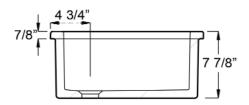

## UTILITY SINK

Cat. No. LS460

W: 18 1/8" D: 14 1/2" H: 7 7/8"

## **Interior Dimensions:**

Basin interior: 15" x 11 1/4" Basin depth: 6 3/4"