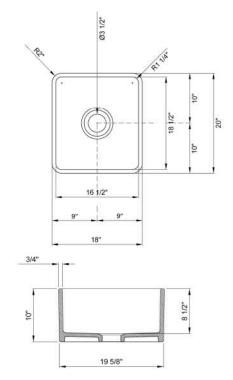

## 20" BAIRD SINGLE BOWL FARMER SINK

Cat. No FSSB1046

W: 20"

D: 18"

H: 10"

\*Please do NOT cut hole without template or actual product.

## **Interior Dimensions:**

Basin Interior: 18-1/2" W x 16-1/2" D

Basin Depth: 8-1/2"

## Features:

- ► Constructed of fine fireclay for beauty and durability
- ► Finely crafted in Italy
- ► Fireclay provides a smooth, waveless surface
- ► Non-porous surface resists heat, stains and cracking
- ► Sides and front have ¾" rim
- ► 3-1/2" center drain openings
- ► Sink is finished in four sides
- ► Available in 2 colors
- ► Wire Grid to be purchased separately
- ► IAPMO tested & approved for UPC,IPC and National Plumbing code of Canola.