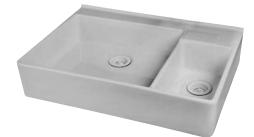

## 35"FARMER SINK

FS32

- Top: 35 1/8"W x 24 5/8"D
- Base: 35"W x 24 1/8"D
- Height: 7 1/4"
- Basin wall thickness: 7/8"
- Lip on upper back of basin: Height: 3/8" Width: 5/8"

## **Interior Dimensions:**

| <b>T</b> op (Lg): | 23 1/2"W x 20"D    |
|-------------------|--------------------|
| Base (Lg):        | 23"W x 19 3/8"D    |
| Top (Sm):         | 9 1/4"W x 15 7/8"D |
| Base (Sm):        | 9"W x 15 1/4"D     |
| Basins Depth:     | 6 1/8"             |

## Features:

- ► Fine Fire Clay for Durability
- Can be Used with Garbage Disposals
- ► Flange Extension Not Required
- Basin has lip in back-cannot be used in undercounter applications
- Customer to specify quantity and location for holes.Can be drilled with up to 6 holes. Add \$40 for each hole over 4.
  Custom drilled sinks are considered "special
- order" and are non-returnable.