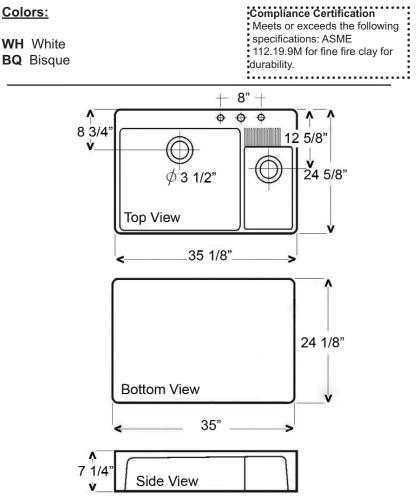

## 35"FARMER SINK

FS32

- Top: 35 1/8"W x 24 5/8"D
- Base: 35"W x 24 1/8"D
- Height: 7 1/4"
- Basin wall thickness: 7/8"
- Lip on upper back of basin: Height: 3/8" Width: 5/8"

## **Interior Dimensions:**

| <b>T</b> op (Lg): | 23 1/2"W x 20"D    |
|-------------------|--------------------|
| Base (Lg):        | 23"W x 19 3/8"D    |
| Top (Sm):         | 9 1/4"W x 15 7/8"D |
| Base (Sm):        | 9"W x 15 1/4"D     |
| Basins Depth:     | 6 1/8"             |

## Features:

- ► Fine Fire Clay for Durability
- Can be Used with Garbage Disposals
- ► Flange Extension Not Required
- Basin has lip in back-cannot be used in undercounter applications
- Customer to specify quantity and location for holes.Can be drilled with up to 6 holes. Add \$40 for each hole over 4.
  Custom drilled sinks are considered "special
- order" and are non-returnable.

Dimensions of fixture are nominal and may vary within the range of tolerances established by ANSI Standard A112.19.2. Dimensions and specifications subject to change without notice.