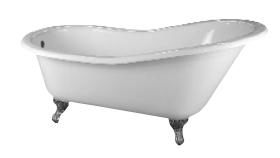

## 67" ICARUS CAST IRON SLIPPER TUB

Cat. No. CTSN67

L: 67" W: 29"

H: 22" & 29" (from floor to top of tub)

Depth: 13-1/2" to overflow 17" at drain

Overflow hole: 1-1/2" diameter

The following is recommended for CTSN67 tubs without faucet holes:

## Features:

- ► Inside finish is white enamel
- ► Cast Iron ball and claw feet
- ▶ Pre-drilled overflow hole
- ► Tub exterior is white (epoxy)
- ► No faucet holes
- ► Feet attached and leveled before shipment
- ► Tub is thoroughly inspected before shipment