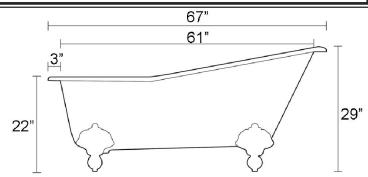

## 67" ICARUS CAST IRON SLIPPER TUB

Cat. No. CTSN67

L: 67" W: 29"

H: 22" & 29" (from floor to top of tub)

Depth: 13-1/2" to overflow 17" at drain

Overflow hole: 1-1/2" diameter

The following is recommended for CTSN67 tubs without faucet holes:

Faucets: part #4602, 7393, or 7410Rigid, freestanding supplies: Part #4502

•Leg tub drain: part #5599

Gallon Capacity: 57
Shipping Weight: 410 lbs.
Empty Weight: 300 lbs.
Filled Weight: 776 lbs.