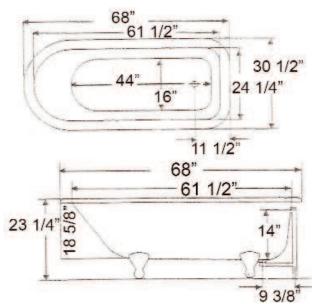

The following is recommended for CTRN67 tubs without faucet holes: •Faucets: part #4602 •Rigid, freestanding supplies: part #4502 •Leg tub drain: part #5599

of tub)

23 1/4" (from floor to top of tub)

18 5/8" (from bottom of tub to top

Gallon Capacity: Shipping Weight: Empty Weight: Filled Weight:

L:

W:

H:

68"

30 1/2"

57 502 lbs. 309 lbs. 785 lbs.

Dimensions of fixture are nominal and may vary within the range of tolerances established by ANSI Standard A112.19.2. Dimensions and specifications subject to change without notice.