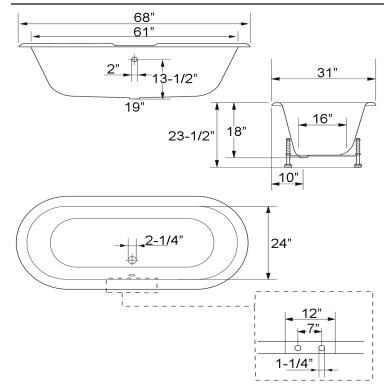

## DURAN 68" CAST IRON DOUBLE ROLL TUB

Cat. No. CTDRN68

- L: 68"
- W: 31"
- H: 24" (from floor to top of tub)

Depth: 18" at drain Water depth: 13-1/2" to overflow

The following is recommended for CTDRN68 tubs: •Faucet: part #4602, 7393 or 7410 •Rigid, freestanding supplies: part #4502 •Leg tub drain: part #5599

Gallon Capacity: Shipping Weight: Empty Weight: Filled Weight: 50 480 lbs. 300 lbs. 718 lbs.

Dimensions of fixture are nominal and may vary within the range of tolerances established by ANSI Standard A112.19.2. Dimensions and specifications subject to change without notice.