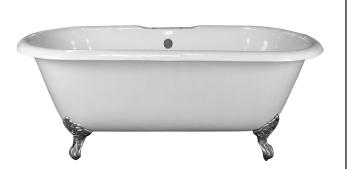

## DURAN 68" CAST IRON DOUBLE ROLL TUB

Cat. No. CTDRN68

- L: 68"
- W: 31"
- H: 24" (from floor to top of tub)

Depth: 18" at drain Water depth: 13-1/2" to overflow

The following is recommended for CTDRN68 tubs: •Faucet: part #4602, 7393 or 7410 •Rigid, freestanding supplies: part #4502 •Leg tub drain: part #5599

## Features:

- ► Inside finish is white enamel
- Cast Iron imperial feet available in 5 finishes
- ► Tub exterior is white (epoxy)
- ► No faucet holes with a continuous rolled rim
- ► Feet are attached and leveled before shipment
- ► Tub is thoroughly inspected before shipment