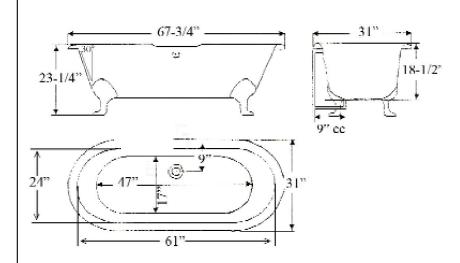

## DUET 67" CAST IRON DOUBLE ROLL TOP TUB

Cat. No.

L: 67-<sup>3</sup>/<sub>4</sub>" W: 31"

H: 23-1/4" (from floor to top of tub) 18-1/2" (from bottom of tub to top

of tub)

Depth to Overflow: 15"

Slope:30°

The following is recommended for CTDRN tubs without faucet holes:

•Faucets: part #4602

•Rigid, freestanding supplies: part #4502

•Leg tub drain: part #5599

Gallon Capacity: 55
Shipping Weight: 570 lbs.
Empty Weight: 350 lbs.
Filled Weight: 809 lbs.