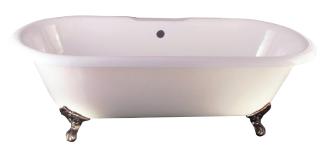

## DUET 67" CAST IRON DOUBLE ROLL TOP TUB

Cat. No.

L: 67-<sup>3</sup>/<sub>4</sub>" W: 31"

H: 23-1/4" (from floor to top of tub) 18-1/2" (from bottom of tub to top

of tub)

Depth to Overflow: 15"

Slope:30°

The following is recommended for CTDRN tubs without faucet holes:

## Features:

- ► Inside finish is white enamel
- ► Cast Iron imperial feet
- ► Tub exterior is white (expoxy)
- ► No faucet holes with tap deck
- ► Pre-drilled overflow hole
- ► Non-skid strips
- ► Feet are attached and leveled before shipment
- ► Tub is thoroughly inspected before shipment