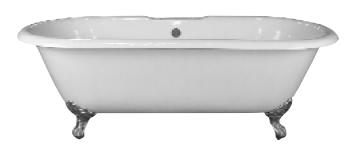

## COLUMBUS 61" CAST IRON DOUBLE ROLL TOP TUB

Cat. No. CTDRN61

L: 61" W: 31 1/2"

H: 24" (from floor to top of tub)

18" (from bottom of tub to top of tub)

Depth: 13 1/2" to overflow

18" at drain

The following is recommended for CTDRN tubs without faucet holes:

## Features:

- ► Inside finish is white enamel
- ► Cast Iron imperial feet available in 8 finishes or unfinished
- ► Tub exterior is white (expoxy)
- ► No faucet holes
- ► Feet are attached and leveled before shipment
- ▶ Tub is thoroughly inspected before shipment