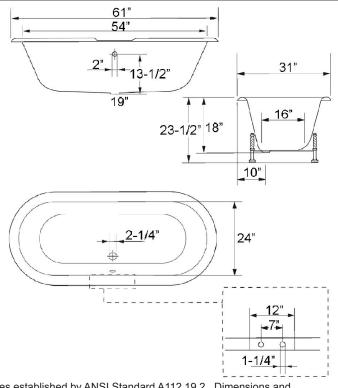

## COLUMBUS 61" CAST IRON DOUBLE ROLL TOP TUB

Cat. No. CTDRN61

L: 61" W: 31 1/2"

H: 24" (from floor to top of tub)

18" (from bottom of tub to top of tub)

Depth: 13 1/2" to overflow

18" at drain

The following is recommended for CTDRN tubs without faucet holes:

Dimensions of fixture are nominal and may vary within the range of tolerances established by ANSI Standard A112.19.2. Dimensions and specifications subject to change without notice.