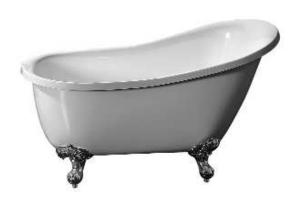

## DEMILLE 51" ACRYLIC SLIPPER TUB

Cat. No. ATSN51I

L: 51" W: 26 1/4" H; 25" - 32 1/8"

Water depth: 16 1/2" to top of tub