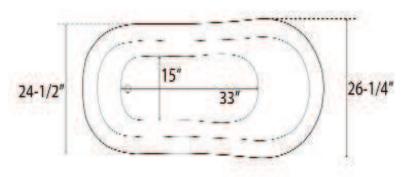

## DEMILLE 51" ACRYLIC SLIPPER TUB

Cat. No. ATSN51I

L: 51" W: 26 1/4" H; 25" - 32 1/8"

Water depth: 16 1/2" to top of tub