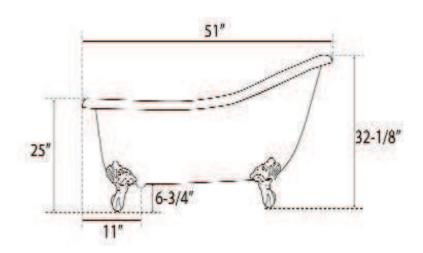

## DEMILLE 51" ACRYLIC SLIPPER TUB

Cat. No. ATSN51I

L: 51" W: 26 1/4" H; 25" - 32 1/8"

Water depth: 16 1/2" to top of tub