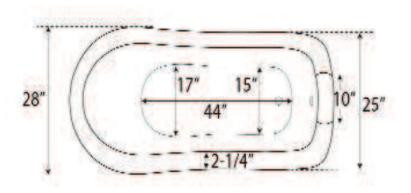

## HUXLEY 66" ACRYLIC SLIPPER TUB

## Cat. No. ATS7H66I

L: 66" W: 28"

H; 25" - 31"

Water depth: 14 1/4" to overflow