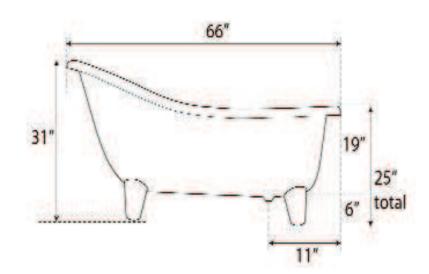

## HUXLEY 66" ACRYLIC SLIPPER TUB

## Cat. No. ATS7H66I

L: 66" W: 28"

H; 25" - 31"

Water depth: 14 1/4" to overflow