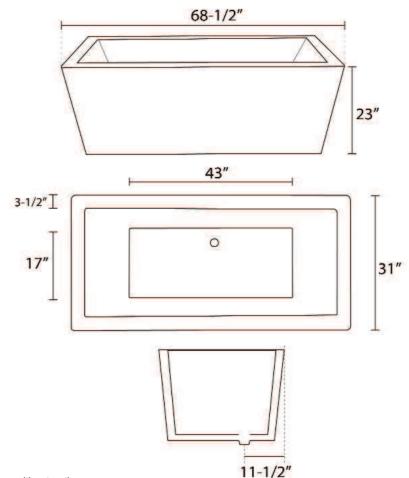

## TINLEY 69" ACRYLIC RECTANGULAR TUB

Cat. No. ATRECN69KF

| L: | 68 1/2" |
|----|---------|
| W: | 31"     |
| H; | 23"     |

Water depth: 17" to top of tub

The following is recommended for ATRECN69KF tubs: •Faucets: part #7901 or 7913 •Leg tub drain: part #5599LT