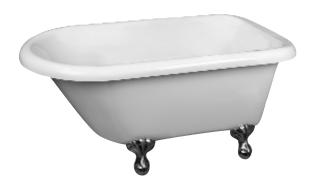

## ALICIA 55" ACRYLIC ROLL TOP TUB

Cat. No. ATR7H55

L: 54 1/4" W: 30" H; 22 1/2"

Water depth: 10 1/4" to overflow

## Features:

- ► Acrylic construction for lighter weight
- ► Sloped backrest for comfort
- ► Cast Aluminum ball and claw feet available in 4 finishes
- ▶7" centers in tub deck
- ► Tub feet are attached and leveled before shipment
- ► Tub is thoroughly inspected before shipment