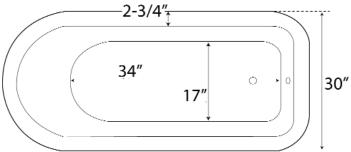

## ALICIA 55" ACRYLIC ROLL TOP TUB

Cat. No. ATR7H55

L: 54 1/4" W: 30" H; 22 1/2"

Water depth: 10 1/4" to overflow

Dimensions of fixture are nominal and specifications subject to change without notice.