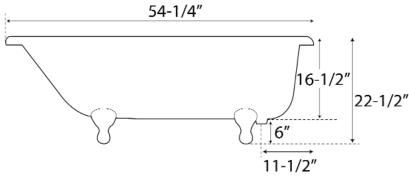

## ALICIA 55" ACRYLIC ROLL TOP TUB

Cat. No. ATR7H55

L: 54 1/4" W: 30" H; 22 1/2"

Water depth: 10 1/4" to overflow

Dimensions of fixture are nominal and specifications subject to change without notice.