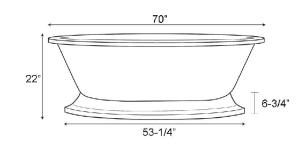

## 70" COMPTON ACRYLIC DOUBLE ROLL TOP TUB

Cat. No.

ATDRN70B

| L: | 70"   |
|----|-------|
| W: | 31-¾" |
| H; | 22"   |

Water depth: 16-1/4" to top of tub Water depth: 13-1/2" to OF

Overflow can be drilled. With overflow drilled this tub requires drain **5599E**. **Tubs that have been drilled with overflow are "special order" and are not returnable.** 