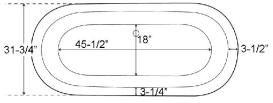

## 70" COMPTON ACRYLIC DOUBLE ROLL TOP TUB

Cat. No.

ATDRN70B

| L: | 70"   |
|----|-------|
| W: | 31-¾" |
| H; | 22"   |

Water depth: 16-1/4" to top of tub Water depth: 13-1/2" to OF

Overflow can be drilled. With overflow drilled this tub requires drain **5599E**. **Tubs that have been drilled with overflow are "special order" and are not returnable.** 