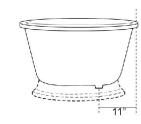

## 70" COMPTON ACRYLIC DOUBLE ROLL TOP TUB

Cat. No.

ATDRN70B

| L: | 70"   |
|----|-------|
| W: | 31-¾" |
| H; | 22"   |

Water depth: 16-1/4" to top of tub Water depth: 13-1/2" to OF

Overflow can be drilled. With overflow drilled this tub requires drain **5599E**. **Tubs that have been drilled with overflow are "special order" and are not returnable.** 