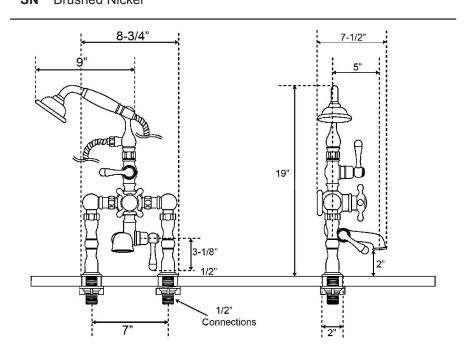

## THERMOSTATIC TUB FILLER WITH HANDSHOWER

Cat. No. 7529

L: 8-¾" W: 7-½" H: 19"

## Features:

- ► Constructed of solid brass
- ► Elephant spout is 5"
- ► Spout 6 GPM
- ► Thermostatic temperature control within 1°C
- ► Locking temperature button
- ► Metal lever handles
- ► Telephone style hand shower with backflow preventor
- ▶60" Handshower hose
- ▶7" Centers on tub rim
- ►7-¾" Deck mount couplers
- ▶½" Connections
- ► Thermostatic valve is IAPMO listed
- ► UPC certified