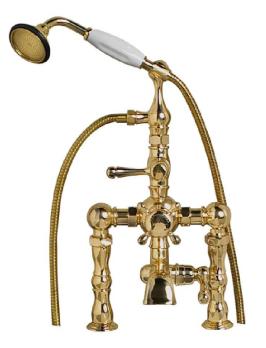

## THERMOSTATIC TUB FILLER WITH HANDSHOWER

Cat. No. 7529

L: 8-¾" W: 7-½" H: 19"

## Features:

- ► Constructed of solid brass
- ► Elephant spout is 5"
- ► Spout 6 GPM
- ► Thermostatic temperature control within 1°C
- ► Locking temperature button
- ► Metal lever handles
- ► Telephone style hand shower with backflow preventor
- ▶60" Handshower hose
- ▶7" Centers on tub rim
- ►7-¾" Deck mount couplers
- ▶½" Connections
- ► Thermostatic valve is IAPMO listed
- ► UPC certified