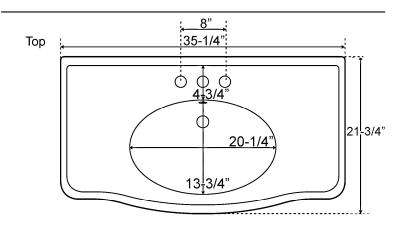

### **Interior Dimensions:**

Basin Interior: 20-1/4" X 13-3/4"

Basin Depth:  $5^{"}$  Water Depth to OF:  $4-\frac{3}{4}$ "

## **Features:**

- ► Made of Vitreous China
- ► Available in **721WH**(1 Hole) or **728WH** (8" Widespread)
- ▶ Pre-drilled overflow hole
- ► Decorative backsplash
- ► Mount bolts height 32"
- ► Mounting hardware included
- ► Accomodates drain 1-½"