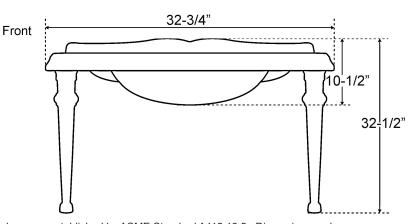

# 35" PEYTON CONSOLE

Cat. No 72X

| W: | 32-3/4" |
|----|---------|
| D: | 21-3/4" |
| H: | 32-1/2" |