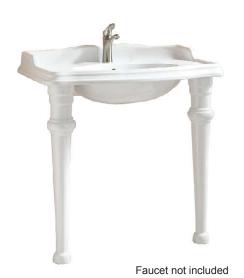

# 35" PEYTON CONSOLE

Cat. No 72X

| W: | 32-3/4" |
|----|---------|
| D: | 21-3/4" |
| H: | 32-1/2" |

## **Features:**

- ► Made of Vitreous China
- ► Available in **721WH**(1 Hole) or **728WH** (8" Widespread)
- ▶ Pre-drilled overflow hole
- ► Decorative backsplash
- ► Mount bolts height 32"
- ► Mounting hardware included
- ► Accomodates drain 1-½"