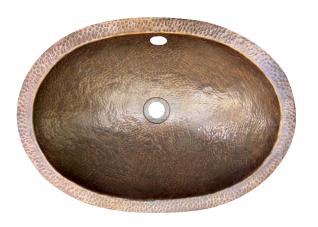

# OVAL COPPER LAVATORY BOWL

Cat. No. 6861

W: 19"

D: 16"

# **Features:**

- ▶ 18 Gauge Metal
- **►** Undermount
- ► Oval Shape
- ► Includes Overflow and Drain Opening for Standard 1 1/4" Drain Fitting
- ► Copper is a Living Finish and will Patina Over Time
- ▶ Pewter will Not Patina Under Normal Circumstances

#### Finishes:

**AC** Hammered Antique Copper **PE** Hammered Pewter