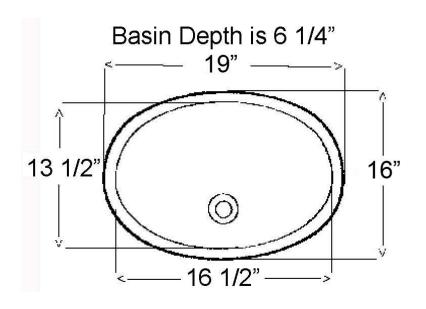

# OVAL COPPER LAVATORY BOWL

Cat. No. 6861

W: 19"

D: 16"

## **Interior Dimensions:**

Basin Interior: 16 5/8" x 13 3/4"

Basin Depth: 6 1/4"