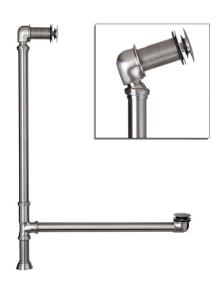

## PIVOTING TUB DRAIN

Cat. No. 5599PD

Our 5599PD Pivoting Tub Drain cannot be purchased separately. It is available with the purchase of a tub only!

## Features:

- ► Brass construction
- ► Swivel head adjusts to slope of tub
- ► Soft touch drain cover
- ▶ Drain cover for overflow hole allows for a deeper fill
- ▶ Drain cover overflow passes through tub wall to prevent leakage in double walled tubs
- ► For use with tubs up to 1-3/4" thick at overflow
- ► Available in 6 finishes