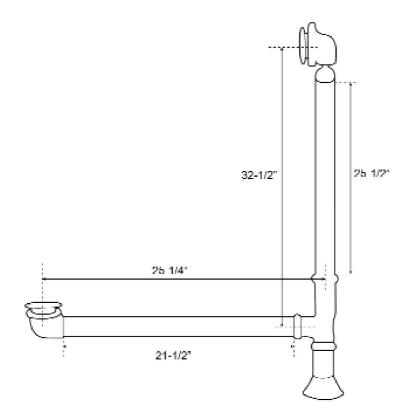

## PIVOTING TUB DRAIN

Cat. No. 5599PD

Our 5599PD Pivoting Tub Drain cannot be purchased separately. It is available with the purchase of a tub only!

## Features:

- ► Brass construction
- ► Swivel head adjusts to slope of tub
- ► Soft touch drain cover
- ▶ Drain cover for overflow hole allows for a deeper fill
- ▶ Drain cover overflow passes through tub wall to prevent leakage in double walled tubs
- ► For use with tubs up to 1-3/4" thick at overflow
- ► Available in 6 finishes