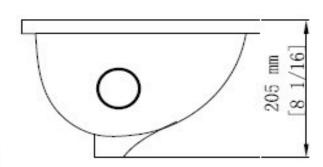

#### **Dimensions**

Overall Size: 19 1/4" x 16 5/16"

• Bowl Size: 17 5/16" x 14 3/8"

Depth: 8 1/16" D

Standard Drain Opening: 1 3/4"