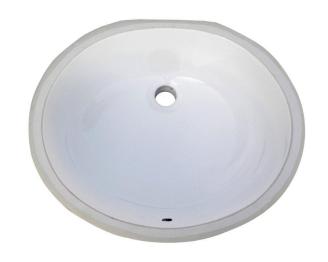

# **VCU1714**

### **Premium Vitreous China Lavatory Sink**

490 mm

### Model: VCU1714

## **Options**

· Available in White or Biscuit