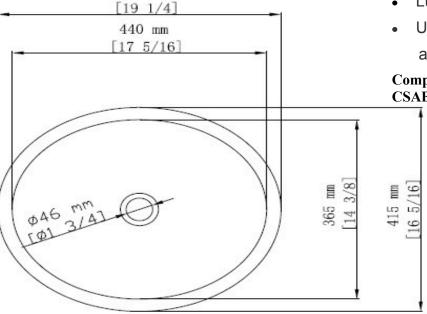

#### **Dimensions**

Overall Size: 19 1/4" x 16 5/16"

• Bowl Size: 17 5/16" x 14 3/8"

Depth: 8 1/16" D

Standard Drain Opening: 1 3/4"

#### **Product Specification**

The undermount lavatory sink shall be 16 5/16" in length and 19 5/16" in width and be made of vitreous china. Sink shall be an Artisan VCU1714, please specify WHITE or BISCUIT