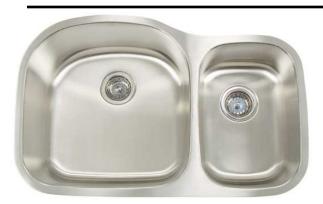

# Premium 18 Gauge 304 Stainless Steel Double Bowl Undermount Sink

Stainless Steel Sink Cleaner Optional

Model: MH3220-D8/7

### **Dimensions**

Overall Size: 31 1/8" x 20 1/2"

Left Bowl: 17-3/4" x 18-1/2" x 8"D

• Right Bowl: 10-1/2" x 16" x 7"D

Drain Opening: 3 1/2"