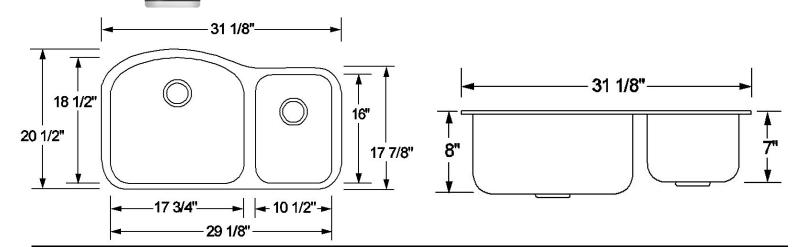

### **Dimensions**

Overall Size: 31 1/8" x 20 1/2"

Left Bowl: 17-3/4" x 18-1/2" x 8"D

• Right Bowl: 10-1/2" x 16" x 7"D

Drain Opening: 3 1/2"