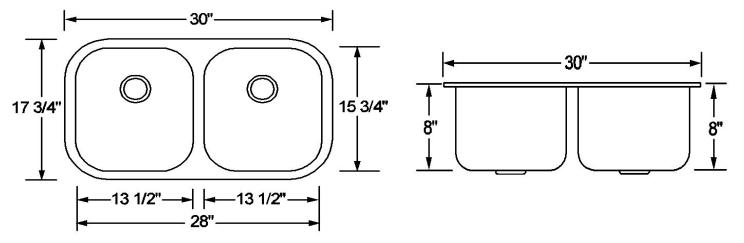

## **Dimensions**

• Overall Size: 30" x 17 3/4"

Left Bowl Size: 13-1/2" x 15-3/4" x 8"D
Right Bowl Size: 13-1/2" x 15-3/4" x 8"D

• Drain Opening: 3 1/2"

#### **Product Specification**

The undermount sink shall be 30" in length and 17 3/4" in width. Sink shall be made of 18 gauge stainless steel. Sink shall have brushed finished rim. Sink shall be a double bowl. Sink shall be an Artisan model MH3218-D8/8.