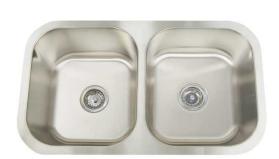

# Premium 18 Gauge 304 Stainless Steel Double Bowl Undermount Sink

## **Dimensions**

• Overall Size: 30" x 17 3/4"

Left Bowl Size: 13-1/2" x 15-3/4" x 8"D
Right Bowl Size: 13-1/2" x 15-3/4" x 8"D

• Drain Opening: 3 1/2"

#### **Product Specification**

The undermount sink shall be 30" in length and 17 3/4" in width. Sink shall be made of 18 gauge stainless steel. Sink shall have brushed finished rim. Sink shall be a double bowl. Sink shall be an Artisan model MH3218-D8/8.