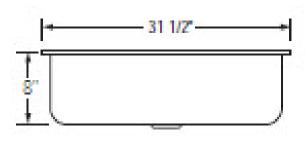

#### **Dimensions**

Overall Size: 31 1/2" x 18 1/4"

Bowl Size: 29 1/2" x 16 1/8" x 8" D

Drain Opening: 3 1/2"

#### **Product Specification**

The undermount sink shall be 31 1/2" in length and 18 1/4" in width. Sink shall be made of 18 gauge stainless steel. Sink shall have brushed finished rim. Sink shall be a single bowl. Sink shall be an Artisan model MH3118-D8.