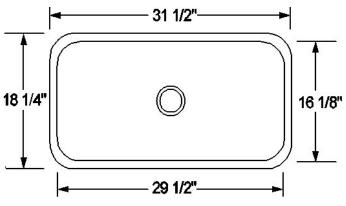

#### **Dimensions**

Overall Size: 31 1/2" x 18 1/4"

Bowl Size: 29 1/2" x 16 1/8" x 8" D

Drain Opening: 3 1/2"