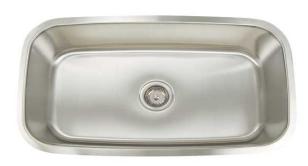

# MH3118-D8

# Premium 18 Gauge 304 Stainless Steel Single Bowl Undermount Sink

BG26S GRID
Optional

Sink Strainer Optional

### **Model: MH3118-D8**

#### **Product Specification**

The undermount sink shall be 31 1/2" in length and 18 1/4" in width. Sink shall be made of 18 gauge stainless steel. Sink shall have brushed finished rim. Sink shall be a single bowl. Sink shall be an Artisan model MH3118-D8.