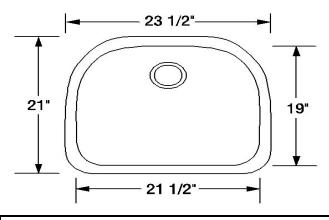

## **Dimensions**

Overall Size: 23 1/2" x 21"

Bowl Size: 21-1/2" x 19" x 8" D

Drain Opening: 3 1/2"

#### **Product Specification**

The undermount sink shall be 23 1/2" in length and 21" in width. Sink shall be made of 18 gauge stainless steel. Sink shall have brushed finished rim. Sink shall be a single bowl. Sink shall be an Artisan model MH2321-D8.