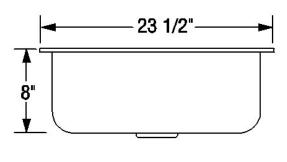

## **Dimensions**

Overall Size: 23 1/2" x 21"

Bowl Size: 21-1/2" x 19" x 8" D

Drain Opening: 3 1/2"

#### **Product Specification**

The undermount sink shall be 23 1/2" in length and 21" in width. Sink shall be made of 18 gauge stainless steel. Sink shall have brushed finished rim. Sink shall be a single bowl. Sink shall be an Artisan model MH2321-D8.