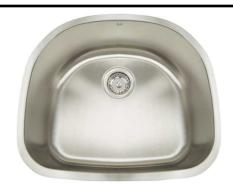

# Premium 18 Gauge 304 Stainless Steel Single Bowl Undermount Sink

BG21S GRID Optional

Sink Strainer Optional

Model: MH2321-D8

## **Dimensions**

Overall Size: 23 1/2" x 21"

Bowl Size: 21-1/2" x 19" x 8" D

Drain Opening: 3 1/2"