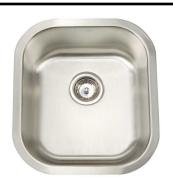

# Premium 18 Gauge 304 Stainless Steel Single Bowl Undermount Sink

BG16S GRID Optional

Sink Strainer Optional

## **Model: MH1618-D8**

## **Dimensions**

Overall Size: 15 1/2" x 17 3/4"

• Bowl Size: 13-1/2" x 15-3/4" x 8" D

• Drain Opening: 3 1/2"

#### **Product Specification**

The undermount sink shall be 15 1/2" in length and 17 3/4" in width. Sink shall be made of 18 gauge stainless steel. Sink shall have brushed finished rim. Sink shall be a single bowl. Sink shall be an Artisan model MH1618-D8.