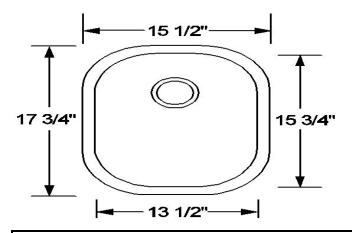

## **Dimensions**

Overall Size: 15 1/2" x 17 3/4"

• Bowl Size: 13-1/2" x 15-3/4" x 8" D

• Drain Opening: 3 1/2"

#### **Product Specification**

The undermount sink shall be 15 1/2" in length and 17 3/4" in width. Sink shall be made of 18 gauge stainless steel. Sink shall have brushed finished rim. Sink shall be a single bowl. Sink shall be an Artisan model MH1618-D8.