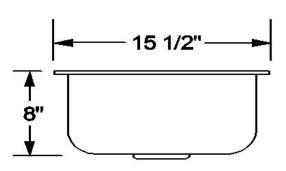

## **Dimensions**

Overall Size: 15 1/2" x 17 3/4"

• Bowl Size: 13-1/2" x 15-3/4" x 8" D

• Drain Opening: 3 1/2"