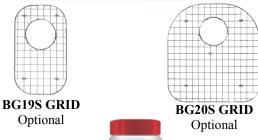

## **Optional Accessories**

Left Bowl Sink Grid: BG-19S Right Bowl Sink Grid: BG-20S

Sink Strainer

Stainless Steel Sink Cleaner