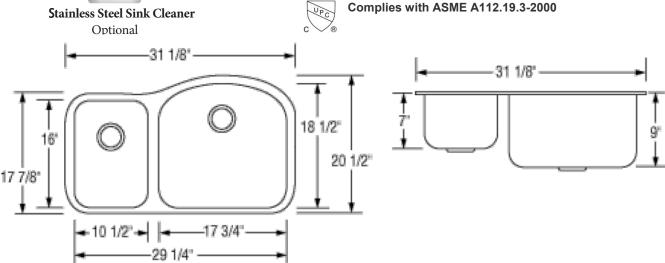

### **Dimensions**

Overall Size: 31 1/8" x 20 1/2" Left Bowl: 10-1/2" x 16" x 7"D

Right Bowl: 17-3/4" x 18-1/2" x 9"D

Drain Opening: 3 1/2"

#### **Product Specification**

The undermount sink shall be 31 1/8" in length and 20 1/2" in width. Sink shall be made of 16 gauge stainless steel. Sink shall have brushed finished rim. Sink shall be a double bowl. Sink shall be an Artisan model AR3220-D 9/7R.