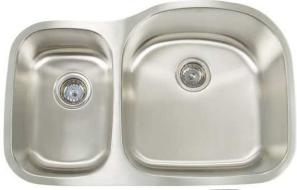

## **Premium 16 Gauge 304 Stainless Steel Double Bowl Undermount Sink**

**Stainless Steel Sink Cleaner** 

# Model: AR3220-D9/7R

#### **Product Specification**

The undermount sink shall be 31 1/8" in length and 20 1/2" in width. Sink shall be made of 16 gauge stainless steel. Sink shall have brushed finished rim. Sink shall be a double bowl. Sink shall be an Artisan model AR3220-D 9/7R.