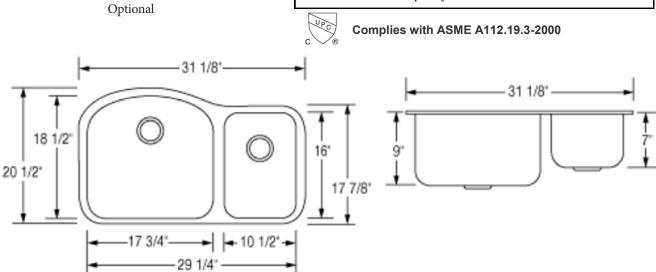

#### Dimensions

- Overall Size: 31 1/8" x 20 1/2"
- Left Bowl: 17-3/4" x 18-1/2" x 9"D
- Right Bowl: 10-1/2" x 16" x 7"D
- Drain Opening: 3 1/2"