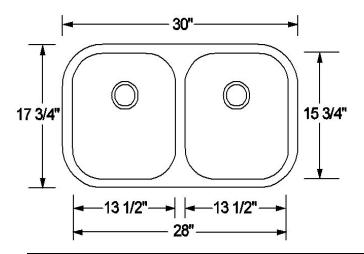

## **Dimensions**

Overall Size: 30" x 17 3/4"

Left Bowl Size: 13-1/2" x 15-3/4" x 10"D
Right Bowl Size: 13-1/2" x 15-3/4" x 8"D

Drain Opening: 3 1/2"

#### **Product Specification**

The undermount sink shall be 30" in length and 17 3/4" in width. Sink shall be made of 16 gauge stainless steel. Sink shall have brushed finished rim. Sink shall be a double bowl. Sink shall be an Artisan model AR3218-D10/8.