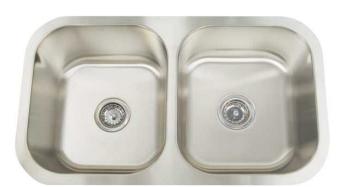

# Premium 16 Gauge 304 Stainless Steel Double Bowl Undermount Sink

Stainless Steel Sink Cleaner • Optional

Model: AR3218-D10/8

#### **Product Specification**

The undermount sink shall be 30" in length and 17 3/4" in width. Sink shall be made of 16 gauge stainless steel. Sink shall have brushed finished rim. Sink shall be a double bowl. Sink shall be an Artisan model AR3218-D10/8.