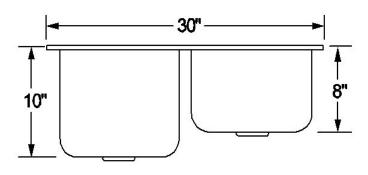

## **Dimensions**

Overall Size: 30" x 17 3/4"

Left Bowl Size: 13-1/2" x 15-3/4" x 10"D
Right Bowl Size: 13-1/2" x 15-3/4" x 8"D

Drain Opening: 3 1/2"