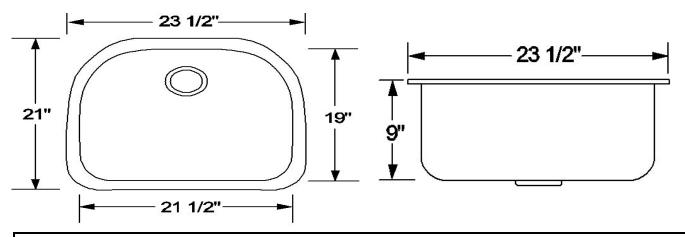

## **Dimensions**

Overall Size: 23 1/2" x 21"

Bowl Size: 21-1/2" x 19" x 9" D

Drain Opening: 3 1/2"

#### **Product Specification**

The undermount sink shall be 23 1/2" in length and 21" in width. Sink shall be made of 16 gauge stainless steel. Sink shall have brushed finished rim. Sink shall be a single bowl. Sink shall be an Artisan model AR2321-D9.