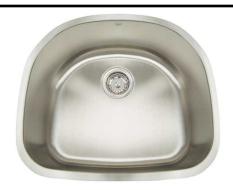

# Premium 16 Gauge 304 Stainless Steel Single Bowl Undermount Sink

BG21S GRID Optional

Sink Strainer Optional

Model: AR2321-D9

## **Dimensions**

Overall Size: 23 1/2" x 21"

Bowl Size: 21-1/2" x 19" x 9" D

Drain Opening: 3 1/2"

#### **Product Specification**

The undermount sink shall be 23 1/2" in length and 21" in width. Sink shall be made of 16 gauge stainless steel. Sink shall have brushed finished rim. Sink shall be a single bowl. Sink shall be an Artisan model AR2321-D9.