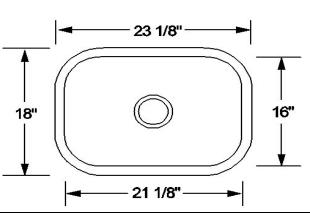

## **Dimensions**

• Overall Size: 23 1/8" x 18"

Bowl Size: 21-1/8" x 16" x 10" D

• Drain Opening: 3 1/2"

#### **Product Specification**

The undermount sink shall be 23 1/8" in length and 18" in width. Sink shall be made of 16 gauge stainless steel. Sink shall have brushed finished rim. Sink shall be a single bowl. Sink shall be an Artisan model AR2318-D