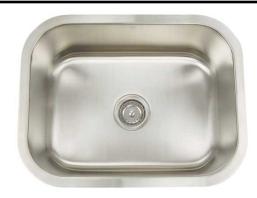

# Premium 16 Gauge 304 Stainless Steel Single Bowl Undermount Sink

BG18S GRID
Optional

Sink Strainer Optional

## Model: AR2318-D10

## **Dimensions**

• Overall Size: 23 1/8" x 18"

Bowl Size: 21-1/8" x 16" x 10" D

• Drain Opening: 3 1/2"

#### **Product Specification**

The undermount sink shall be 23 1/8" in length and 18" in width. Sink shall be made of 16 gauge stainless steel. Sink shall have brushed finished rim. Sink shall be a single bowl. Sink shall be an Artisan model AR2318-D