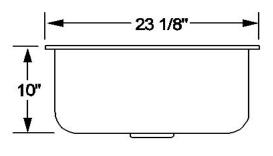

## **Dimensions**

• Overall Size: 23 1/8" x 18"

Bowl Size: 21-1/8" x 16" x 10" D

• Drain Opening: 3 1/2"

#### **Product Specification**

The undermount sink shall be 23 1/8" in length and 18" in width. Sink shall be made of 16 gauge stainless steel. Sink shall have brushed finished rim. Sink shall be a single bowl. Sink shall be an Artisan model AR2318-D