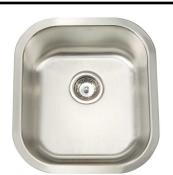

# Premium 16 Gauge 304 Stainless Steel Single Bowl Undermount Sink

BG16S GRID Optional

Sink Strainer Optional

### Model: AR1618-D8

#### **Product Specification**

The undermount sink shall be 15 1/2" in length and 17 3/4" in width. Sink shall be made of 16 gauge stainless steel. Sink shall have brushed finished rim. Sink shall be a single bowl. Sink shall be an Artisan model AR1618-D8.