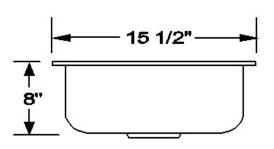

#### **Dimensions**

Overall Size: 15 1/2" x 17 3/4"

• Bowl Size: 13-1/2" x 15-3/4" x 8" D

Drain Opening: 3 1/2"

#### **Product Specification**

The undermount sink shall be 15 1/2" in length and 17 3/4" in width. Sink shall be made of 16 gauge stainless steel. Sink shall have brushed finished rim. Sink shall be a single bowl. Sink shall be an Artisan model AR1618-D8.