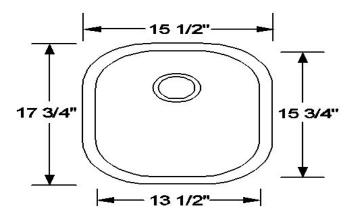

#### **Dimensions**

Overall Size: 15 1/2" x 17 3/4"

• Bowl Size: 13-1/2" x 15-3/4" x 8" D

Drain Opening: 3 1/2"

#### **Product Specification**

The undermount sink shall be 15 1/2" in length and 17 3/4" in width. Sink shall be made of 16 gauge stainless steel. Sink shall have brushed finished rim. Sink shall be a single bowl. Sink shall be an Artisan model AR1618-D8.