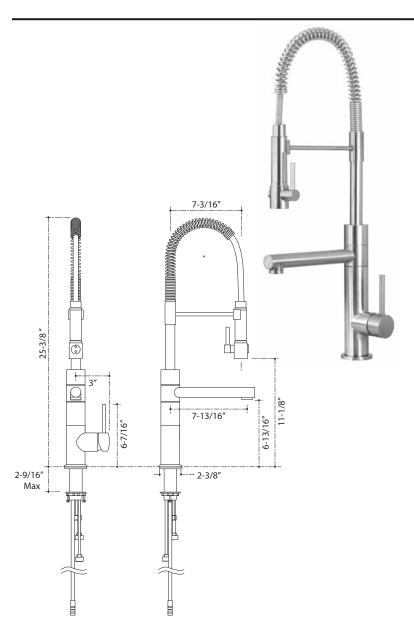

# **AF660**

### **Premium Pull-Out Kitchen Sink Faucet**



Model: AF660-SN

## **Dimensions**

- Height: 25-3/8"
- Spout Reach: 7-13/16"

#### Color/Finish

Satin Nickel: AF660-SN

#### **Features**

- High quality solid brass construction
- Durable ceramic disc cartridge
- Triple Satin Nickel plating
- One-handle lever design for ease of use
- Engineered for long service
- Single opening
- Pull-down spout sprayer
- Limited lifetime warranty
- 2.2 gallons per minute maximum flow rate

# **Codes/Standards Applicable**

- ASME A112.18.1-2005/CSA B125.1-05
- Meets requirements for AB1953 January 1, 2010
- NSF/ANSI 61

# **Product Specification**

The contemporary pull-out kitchen sink faucet shall be of metal construction. This product shall have a maximum flow rate of 2.2 gallons per minute. This product shall have a one-piece, self-contained cera