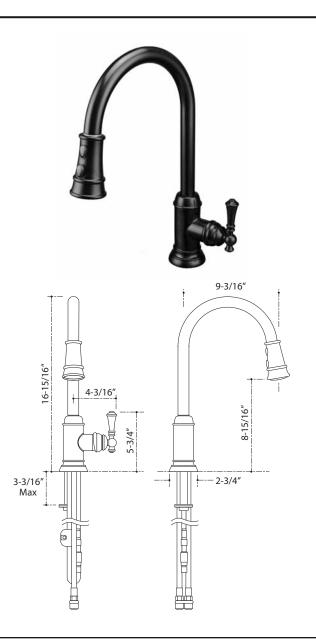

#### **Dimensions**

• Height: 16-15/16"

• Spout Reach: 9-3/16" center to center