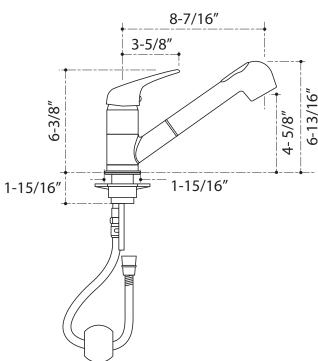

# **AF220**

# **Premium Pull-Out Kitchen Sink Faucet**





#### Model: AF220-SN

# **Dimensions**

- Height: 6-3/8"
- Spout Reach: 8-7/16" center to center

#### Color/Finish

Satin Nickel: AF220-SN

#### Features

- High quality solid brass construction
- Durable ceramic disc cartridge
- Triple Satin Nickel plating
- One-handle lever design for ease of use
- Engineered for long service
- Single opening
- Pull-down spout sprayer
- · Limited lifetime warranty
- 2.2 gallons per minute maximum flow rate

# **Codes/Standards Applicable**

- ASME A112.18.1-2005/CSA B125.1-05
- Meets requirements for AB1953 January 1, 2010
- NSF/ANSI 61

# **Product Specification**

The contemporary pull-out kitchen sink faucet shall be of metal construction. This product shall have a maximum flow rate of 2.2 gallons per minute. This product shall have a one-piece, se