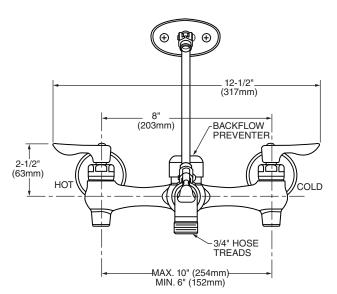

#### 8354.112 Exposed Yoke Wall-Mount Utility Faucet

Top brace. 6" cast brass spout with vacuum breaker. Ceramic disc valves. Integral supply stops. Offset shanks with integral check valves. Vandal-resistant metal lever handles. Bucket hook. 3/4" threaded hose end. 1/2" NPT female inlets. Adjustable centers-to-centers: 6"-10" (152mm - 254mm).

### **GENERAL DESCRIPTION:**

Cast brass body. Metal lever handles with hot and cold indicators and vandal-resistant screws. 1/4 turn ceramic disc valve cartridges. Vacuum breaker prevents back flow. Integral service stops. Offset shanks with integral check valves to prevent cross-flow. Spout, top braced to wall, with bucket hook and threaded hose end. 1/2" female inlets with adjustable centers from 6" to 10" (152mm - 254mm).

Integral Supply Stops: Permits easy and convenient access.

Offset Shanks with Integral Check Valves: Adjustable rough-in from 6 to 10 inches.

Top Brace: Provides additional support.

Choice of Finishes: Available in Polished Chrome (002) or Rough Chrome (004).

#### SUGGESTED SPECIFICATION

Exposed voke wall-mount utility faucet shall feature a cast brass body with integral supply stops. Cast brass spout with bucket hook, top brace, and vandal-resistant metal lever handles. Shall feature vacuum breaker to prevent back flow. Offset shanks with integral check valves to prevent cross-flow, provide adjustable rough-in from 6"-10" (152mm - 254mm). Shall also feature 1/4 turn washerless ceramic disc valve cartridges. Fitting shall be American Standard Model # 8354.112.