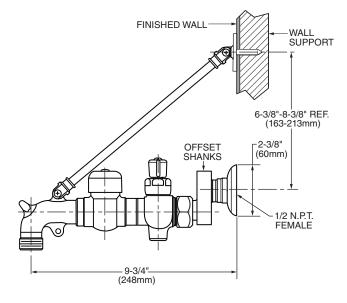

#### 8354.112 Exposed Yoke Wall-Mount Utility Faucet

Top brace. 6" cast brass spout with vacuum breaker. Ceramic disc valves. Integral supply stops. Offset shanks with integral check valves. Vandal-resistant metal lever handles. Bucket hook. 3/4" threaded hose end. 1/2" NPT female inlets. Adjustable centers-to-centers: 6"-10" (152mm - 254mm).

### **GENERAL DESCRIPTION:**

Cast brass body. Metal lever handles with hot and cold indicators and vandal-resistant screws. 1/4 turn ceramic disc valve cartridges. Vacuum breaker prevents back flow. Integral service stops. Offset shanks with integral check valves to prevent cross-flow. Spout, top braced to wall, with bucket hook and threaded hose end. 1/2" female inlets with adjustable centers from 6" to 10" (152mm - 254mm).

Integral Supply Stops: Permits easy and convenient access.

Offset Shanks with Integral Check Valves: Adjustable rough-in from 6 to 10 inches.

Top Brace: Provides additional support.

Choice of Finishes: Available in Polished Chrome (002) or Rough Chrome (004).

#### SUGGESTED SPECIFICATION

Exposed voke wall-mount utility faucet shall feature a cast brass body with integral supply stops. Cast brass spout with bucket hook, top brace, and vandal-resistant metal lever handles. Shall feature vacuum breaker to prevent back flow. Offset shanks with integral check valves to prevent cross-flow, provide adjustable rough-in from 6"-10" (152mm - 254mm). Shall also feature 1/4 turn washerless ceramic disc valve cartridges. Fitting shall be American Standard Model # 8354.112.