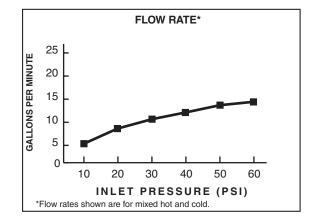

Polished Chrome (002) or Rough Chrome (004).

#### SUGGESTED SPECIFICATION

Exposed voke wall-mount utility faucet shall feature a cast brass body with integral supply stops. Cast brass spout with bucket hook, top brace, and vandal-resistant metal lever handles. Shall feature vacuum breaker to prevent back flow. Offset shanks with integral check valves to prevent cross-flow, provide adjustable rough-in from 6"-10" (152mm - 254mm). Shall also feature 1/4 turn washerless ceramic disc valve cartridges. Fitting shall be American Standard Model # 8354.112.



Style That Works Better

## **EXPOSED YOKE WALL-MOUNT UTILITY FAUCET** WITH TOP BRACE & OFFSET SHANKS

# **CODES AND STANDARDS**

These products meet or exceed the following codes and standards:

ASME A112.18.1 **CSA B 125 ANSI A117.1** 



|                   |                                                                                                                                                                  | <b>Finish Options</b>     |                        |
|-------------------|------------------------------------------------------------------------------------------------------------------------------------------------------------------|---------------------------|------------------------|
| Product<br>Number | Description                                                                                                                                                      | Polished<br>Chrome<br>002 | Rough<br>Chrome<br>004 |
| 8354.112          | Exposed yoke wall-mount utility faucet. Ceramic disc valves. I