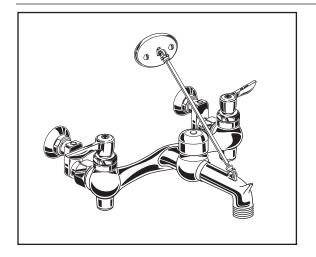

#### 8354.112 Exposed Yoke Wall-Mount Utility Faucet

Top brace. 6" cast brass spout with vacuum breaker. Ceramic disc valves. Integral supply stops. Offset shanks with integral check valves. Vandal-resistant metal lever handles. Bucket hook. 3/4" threaded hose end. 1/2" NPT female inlets. Adjustable centers-to-centers: 6"-10" (152mm - 254mm).

### **GENERAL DESCRIPTION:**

Cast brass body. Metal lever handles with hot and cold indicators and vandal-resistant screws. 1/4 turn ceramic disc valve cartridges. Vacuum breaker prevents back flow. Integral service stops. Offset shanks with integral check valves to prevent cross-flow. Spout, top braced to wall, with bucket hook and threaded hose end. 1/2" female inlets with adjustable centers from 6" to 10" (152mm - 254mm).