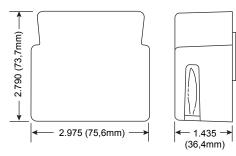

### DIMENSIONAL DRAWINGS MODEL: CFSH

Not intended for use as installation instructions. Refer to specific generator model installation instructions for further detail.

AMEREC STEAM P.O. Box 2258 | 17683 128th Place NE, #C | Woodinville, WA 98072, USA Toll-Free 1-800-331-0349 amerec@amerec.com | www.amerec.com