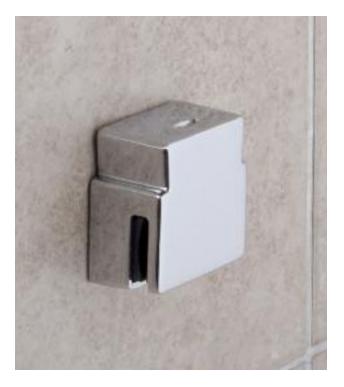

### Features

Attractive, low profile design.

Unique steam dispersion pattern provides more even heat throughout the steam room and reduces the time required to reach desired room temperature.

Integral Ryton plastic insulator prevents metal exterior from reaching high temperatures and ensures a safe and pleasurable experience.

Fragrance reservoir allows use of aromatherapy oils.

### Available in the following finishes:

Polished Chrome, Polished Brass, Polished Nickel, Brushed Nickel, Oil Rubbed Bronze.