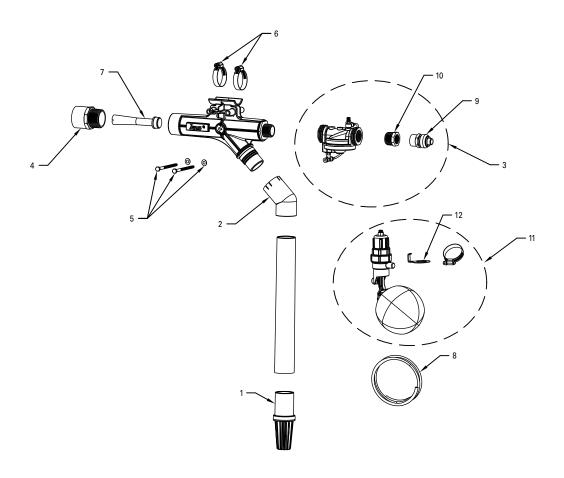

## **ILLUSTRATED PARTS BREAKDOWN**

| Flex Service Parts - Model 540 |                             |      |       | 540-A                    |
|--------------------------------|-----------------------------|------|-------|--------------------------|
| ITEM                           | DESCRIPTION                 | ОТУ  | NOTES | 02/19<br>thru<br>Current |
| 1                              | Foot Valve                  | 1    | **    | 150260                   |
| 2                              | Fitting, Elbow              | 1    |       | 155508                   |
| 3                              | Diaphram Valve Kit          | 1    |       | 156059                   |
| 4                              | Fitting, Adapter / MPTxSlip | 1    |       | 155716                   |
| 5                              | Lag Bolts & Washers         | 2 ea |       | 156078                   |
| 6                              | Clamps                      | 3    | ***   | 004287                   |
| 7                              | Venturi                     | 1    |       | 4C5534                   |
| 8                              | Tubing                      | 1    |       | 155717                   |
| 9                              | Fitting, Push Connect       | 1    | *     | 155718                   |
| 10                             | Fitting, Reducer Bushing    | 1    | *     | 155799                   |
| 11                             | Float, Kit                  | 1    |       | 156077                   |
| 12                             | Float, Bracket              | 1    | ***   | 155721                   |

- Items included in Diaphragm Valve Kit.
- Foot valve will need to be cut off as close to top of valve as possible and a new one glued in place.
- Items included in float kit

SK3231