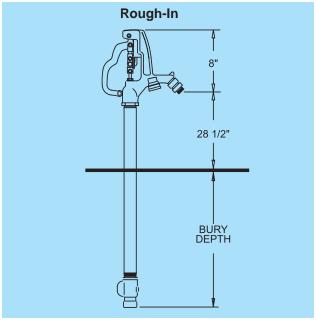

# **SHIPPING WEIGHT**

| Bury Depth (Ft) | 1  | 2  | 3  | 4  | 5  | 6* | 7* |
|-----------------|----|----|----|----|----|----|----|
| Weight (Lbs)    | 18 | 20 | 22 | 25 | 28 | 31 | 34 |

<sup>\*</sup>Must ship by truck line due to length.