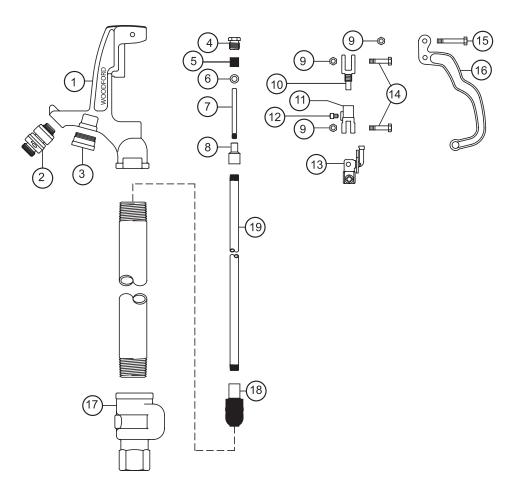

# **MODEL Y2 PARTS LIST**

| ITEM | PART# | DESCRIPTION                            |  |
|------|-------|----------------------------------------|--|
|      | 15239 | Y2 Head Assembly (Includes Items 1-16) |  |
| 1    | 15539 | Y2 Head                                |  |
| 2    | 55053 | 37HF Backflow Preventer                |  |
| 3    | 15238 | Diverter Assembly                      |  |
| 4    | 10100 | Packing Nut                            |  |
| 5    | 10101 | Packing                                |  |
| 6    | 10102 | Packing Support Washer                 |  |
| 7    | 10104 | Brass Rod Stem                         |  |
| 8    | 10011 | Reducing Coupling                      |  |
| 9    | 10206 | Hex Nut (3)                            |  |
| 10   | 10009 | Upper Link                             |  |
| 11   | 15007 | Lower Link (Includes Item 12)          |  |
| 12   | 10019 | Set Screw                              |  |
| 13   | 15008 | Cam & Clevis Assembly                  |  |
| 14   | 10020 | Link Bolt (2)                          |  |
| 15   | 10021 | Lever Bolt                             |  |
| 16   | 10008 | Lever                                  |  |
| 17   | 10017 | Valve Body (1" NPT Inlet)              |  |
| 18   | 10106 | Y1 Plunger                             |  |

| ITEM | PART#                                   | DESCRIPTION                          |  |  |  |  |
|------|-----------------------------------------|--------------------------------------|--|--|--|--|
| 19   | Y2 OPERATING PIPE (Bury Depth & Length) |                                      |  |  |  |  |
|      | 10023                                   | 1' Bury (35 1/2" Long)               |  |  |  |  |
|      | 10024                                   | 2' Bury (47 ½" Long)                 |  |  |  |  |
|      | 10025                                   | 3' Bury (59 ½" Long)                 |  |  |  |  |
|      | 10026                                   | 4' Bury (71 ½" Long)                 |  |  |  |  |
|      | 10027                                   | 5' Bury (83 ½" Long)                 |  |  |  |  |
|      | 10028                                   | 6' Bury (95 ½" Long)                 |  |  |  |  |
|      | 10029                                   | 7' Bury (107 1/2" Long)              |  |  |  |  |
|      |                                         |                                      |  |  |  |  |
|      | RK-Y1                                   | Repair Kit (Includes Items 4-7 & 18) |  |  |  |  |
|      | RK-YHL                                  | Repair Kit (Includes Items 9-15)     |  |  |  |  |