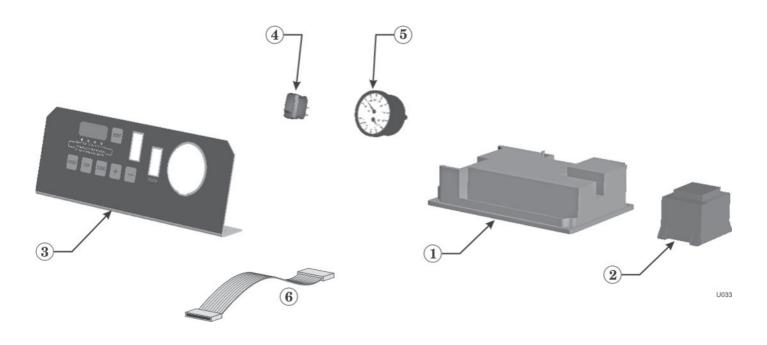

#### **Controls**

| Item | Description                                                                                                                                                                                         | Part Number                               |
|------|-----------------------------------------------------------------------------------------------------------------------------------------------------------------------------------------------------|-------------------------------------------|
| 1    | Ultra control module Ultra-80/105/155/230 Ultra-310                                                                                                                                                 | 383-500-190<br>511-330-258                |
| 2    | Transformer, 120v/24v                                                                                                                                                                               | 383-500-195                               |
| 3    | Display board kit (Includes display with data port, bracket, label, off-set and dust cover)                                                                                                         | 383-500-408                               |
| 4    | On/off power switch                                                                                                                                                                                 | 383-500-205                               |
| 5    | Pressure/temperature gauge assy., (Includes temperature and pressure sensor)                                                                                                                        | 383-500-210                               |
| 6    | Ribbon cable, control module to display board                                                                                                                                                       | 383-500-215                               |
| 7    | Low voltage wire harness assembly for Ultra-80 & -105 (not shown) Low voltage wire harness assembly for Ultra-155 & -230 (not shown) Low voltage wire harness assembly for Ultra-310 (not shown)    | 591-300-002<br>383-500-220<br>591-391-941 |
| 8    | Line voltage wire harness assembly for Ultra-80 & -105 (not shown) Line voltage wire harness assembly for Ultra-155 & -230 (not shown) Line voltage wire harness assembly for Ultra-310 (not shown) | 591-300-001<br>383-500-230<br>591-391-940 |
| 9    | Control module fuses (not shown) F1 — 5-amp, fast-blow (5 fuses) F3 — 4-amp, slow-blow (5 fuses)                                                                                                    | 383-500-235<br>383-500-240                |
| 10   | 120 volt, 3-wires receptacle (not shown)                                                                                                                                                            | 383-500-245                               |
| 11   | Circulator relay (Ultra-310 only, not shown) White-Rodgers 90-362 SPST, 120 VAC                                                                                                                     | 510-350-200                               |