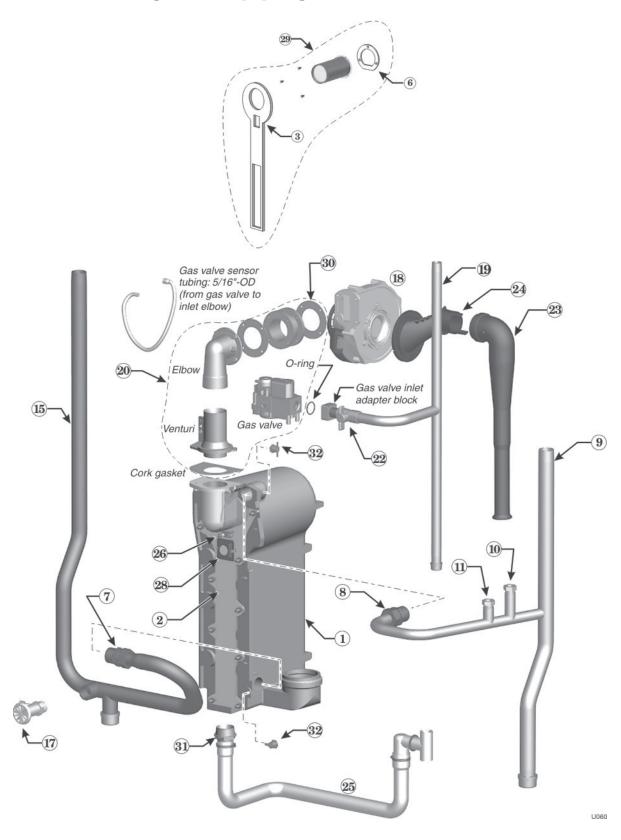

### Heat exchanger and piping — Ultra-80 & -105

| Item | Description                                                                                                                                                     | Boiler<br>Models                      | Part<br>Number                            |
|------|-----------------------------------------------------------------------------------------------------------------------------------------------------------------|---------------------------------------|-------------------------------------------|
| 1    | Heat exchanger replacement kit — Heat exchanger, cover plate, burner, electrode, water sensors, compression fittings, condensate fitting, gaskets, and hardware | Ultra-80NG<br>Ultra-80LP<br>Ultra-105 | 383-501-023<br>383-501-024<br>383-501-035 |
| 2    | Cover plate replacement kit — Cover plate, cover plate gasket, burner gasket, and hardware                                                                      | Ultra-80, -105                        | 383-501-022                               |
| 3    | Cover plate gasket/insulation                                                                                                                                   | Ultra-80, -105                        | 591-200-000                               |
| 6    | Burner gasket                                                                                                                                                   | Ultra-80, -105                        | 590-300-000                               |
| 7    | Water compression fitting, 28 mm                                                                                                                                | Ultra-80, -105                        | 383-500-260                               |
| 8    | Water compression fitting, 22 mm                                                                                                                                | Ultra-80, -105                        | 564-100-002                               |
| 9    | Water supply piping assembly — Pipe, temperature well, check valve, cap (assembled) & compression fitting                                                       | Ultra-80, -105                        | 383-501-036                               |
| 10   | ½" NPT well for temperature gauge                                                                                                                               | All                                   | 383-500-270                               |
| 11   | Pressure/temperature gauge check valve                                                                                                                          | All                                   | 383-500-275                               |
| 15   | Return water pipe assembly — Pipe, drain valve, cap (assembled) & compression fitting                                                                           | Ultra-80, -105                        | 383-501-037                               |
| 17   | Boiler drain valve, 3/4" NPT                                                                                                                                    | All                                   | 511-246-392                               |
| 18   | Blower assembly kit — Blower, gasket, and hardware                                                                                                              | Ultra-80, -105                        | 383-501-027                               |
| 19   | Gas pipe assembly — Gas pipe, shut-off valve, 1 1/2" nipple, adapter block, O-ring, and hardware                                                                | Ultra-80, -105                        | 383-501-038                               |
| 20   | Gas valve/venturi kit — Gas Valve, venturi, 90° elbow, gaskets, and hardware (assembled) (For LP boilers, make sure to reinstall the existing propane orifice.) | Ultra-80                              | 383-501-029                               |
|      | Gas valve/venturi kit — Gas Valve, venturi, 90° elbow, gaskets, and hardware (assembled) (For LP boilers, make sure to reinstall the existing propane orifice.) | Ultra-105                             | 383-501-030                               |
| 22   | Manual gas valve, ½" NPT                                                                                                                                        | Ultra-80, -105                        | Obtain locally                            |
| 23   | Air silencer kit — Air silencer and gasket                                                                                                                      | Ultra-80, -105                        | 383-501-026                               |
| 24   | Air silencer adapter kit — Air silencer adapter and hardware                                                                                                    | Ultra-80, -105                        | 383-501-025                               |
| 25   | Condensate trap kit — Condensate trap, hose clamps, pvc fittings, and gasket                                                                                    | Ultra-80, -105                        | 383-501-031                               |
| 26   | Ignition electrode kit — Ignition electrode, suppressor, gasket, and hardware                                                                                   | All                                   | 383-500-045                               |
| 27   | Ignition cable kit (not shown) — Ignition cable, suppressor, and wire tie                                                                                       | All                                   | 383-500-050                               |
| 28   | Inspection glass kit — Bracket, glass, gasket, and hardware                                                                                                     | All                                   | 383-500-020                               |
| 29   | Burner replacement kit — Burner, gaskets and hardware                                                                                                           | Ultra-80NG<br>Ultra-80LP<br>Ultra-105 | 383-501-032<br>383-501-033<br>383-501-034 |
| 30   | Gasket                                                                                                                                                          | Ultra-80, -105                        | 590-300-003                               |
| 31   | Condensate fitting                                                                                                                                              | Ultra-80, -105                        | 561-200-000                               |
| 32   | Return/supply sensor kit — (1) sensor                                                                                                                           | All                                   | 383-500-300                               |

#### Heat exchanger and piping — Ultra-80 & -105