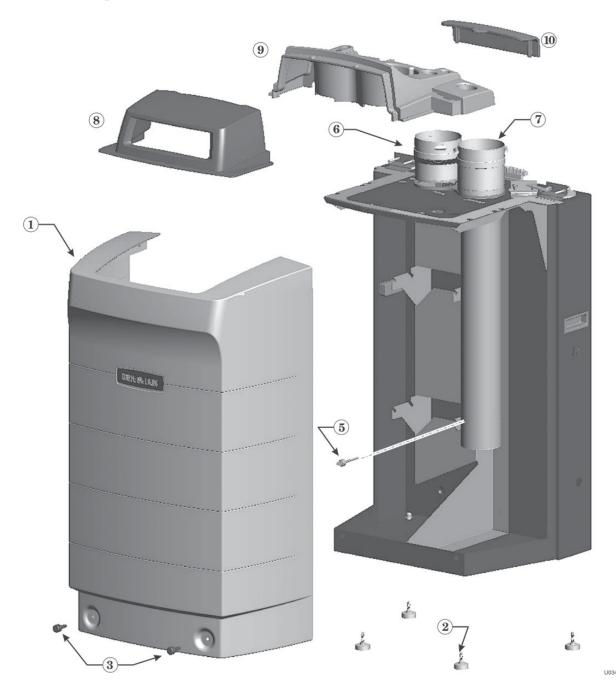

### **Jacket parts**

| Item | Description                                        |                                                                | Part Number                               |  |
|------|----------------------------------------------------|----------------------------------------------------------------|-------------------------------------------|--|
| 1    | Jacket front door                                  |                                                                | 383-500-135                               |  |
| 2    | Boiler leg kit                                     | 4 Required                                                     | 383-500-065                               |  |
| 3    | Knurled head screw for jacket front door           | 2 Required                                                     | 383-500-320                               |  |
| 4    | Knurled head screw clip-on receptacle (not shown)  | 2 Required                                                     | 383-500-180                               |  |
| 5    | Flue temperature sensor replacement kit            |                                                                | 383-500-055                               |  |
| 6    | Air adapter assembly (Includes adapter, gasket and | mounting bracket) Ultra-80, -105, -155, 3" Ultra-230, -310, 4" | 383-500-145<br>383-500-150                |  |
| 7    | Flue outlet pipe adapter                           | Ultra-80 & -105, 3"<br>Ultra-155, 3"<br>Ultra-230, -310, 4"    | 560-900-001<br>383-500-155<br>383-500-160 |  |
| 8    | Top cover, front                                   |                                                                | 383-500-165                               |  |
| 9    | Top cover, rear                                    | Ultra-80 to -230<br>Ultra-310                                  | 383-500-170<br>595-000-006                |  |
| 10   | Electrical cabinet door                            |                                                                | 383-500-175                               |  |

### **Jacket parts**