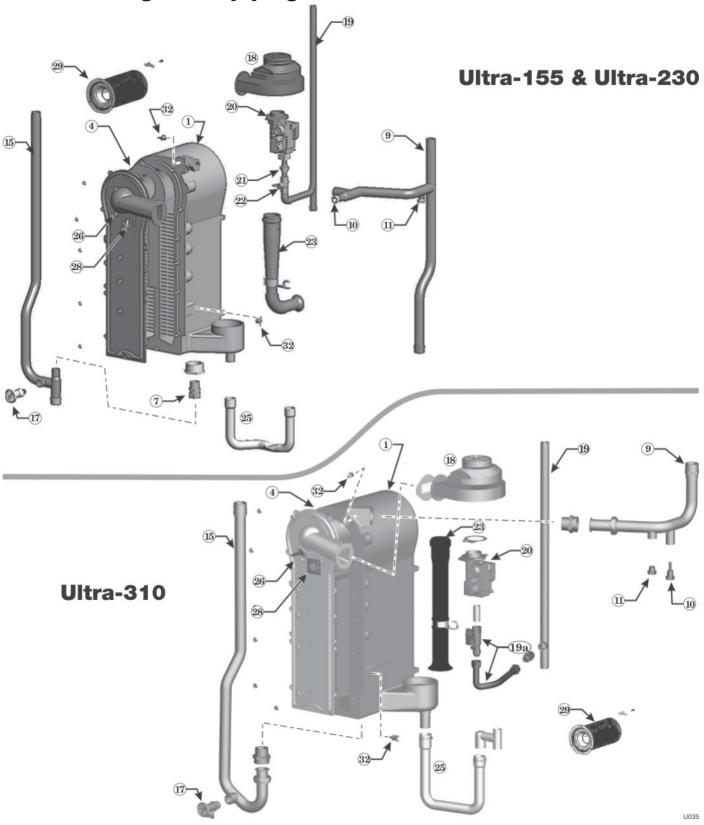

### Heat exchanger and piping — Ultra-155 to -310

| Item | Description                                                                                                                                                   | Boiler<br>Models                    | Part<br>Number                            |
|------|---------------------------------------------------------------------------------------------------------------------------------------------------------------|-------------------------------------|-------------------------------------------|
| 1    | Heat exchanger replacement kit — Heat exchanger, cover plate, burner, electrode, water sensors, compression fittings, gaskets, and hardware                   | Ultra-155<br>Ultra-230<br>Ultra-310 | 383-500-070<br>383-500-075<br>383-500-375 |
| 2    | Cover plate replacement kit — Cover plate, cover plate gasket, burner gasket, and hardware                                                                    | -155/-230/-310                      | 383-500-395                               |
| 4    | Cover plate insulation                                                                                                                                        | -155/-230/-310                      | 383-500-250                               |
| 5    | Cover plate gasket (not shown)                                                                                                                                | -155/-230/-310                      | 383-500-255                               |
| 7    | Water compression fitting, 28 mm                                                                                                                              | Ultra-155/-230                      | 383-500-260                               |
| 9    | Water supply piping assembly — Pipe, temperature well, check valve, cap (assembled) & compression fitting                                                     | Ultra-155/-230<br>Ultra-310         | 383-501-036<br>383-500-380                |
| 10   | ½" NPT well for temperature gauge                                                                                                                             | All                                 | 383-500-270                               |
| 11   | Pressure/temperature gauge check valve                                                                                                                        | All                                 | 383-500-275                               |
| 14   | Return water bushing, 11/4" BSP x 1" BSP (not used on Ultra-310)                                                                                              | Ultra-155/-230                      | 383-500-280                               |
| 15   | Return water pipe assembly — Pipe, drain valve, cap (assembled) & compression fitting                                                                         | Ultra-155/-230<br>Ultra-310         | 383-500-285<br>383-500-385                |
| 17   | Boiler drain valve, 34" NPT                                                                                                                                   | All                                 | 511-246-392                               |
| 18   | Blower assembly kit — Blower, gasket, and hardware                                                                                                            | Ultra-155                           | 383-500-035                               |
|      | Blower assembly kit — Blower, gasket, molex adapter, and hardware                                                                                             | Ultra-230                           | 383-500-040                               |
|      | Blower assembly kit — Blower, gasket, and hardware                                                                                                            | Ultra-310                           | 383-500-360                               |
| 19   | Gas pipe assembly — Gas pipe and shut-off valve<br>Gas pipe (Ultra-310 only)                                                                                  | Ultra-155/-230<br>Ultra-310         | 383-500-290<br>560-907-679                |
| 19a  | Flexible gas line section and shut-off valve (Ultra-310 only)                                                                                                 | Ultra-310                           | 560-900-016                               |
| 20   | Gas valve/venturi kit — Gas Valve/venturi assembly, adapter block, O-ring and hardware (For LP boilers, make sure to reinstall the existing propane orifice.) | Ultra-155<br>Ultra-230<br>Ultra-310 | 383-500-025<br>383-500-030<br>383-500-390 |
| 21   | Ground joint union, ½" NPT                                                                                                                                    | Ultra-155/-230                      | Obtain locally                            |
| 22   | Manual gas valve, ½" NPT                                                                                                                                      | Ultra-155/-230                      | Obtain locally                            |
| 23   | Air silencer kit — Air silencer and gasket                                                                                                                    | Ultra-155/-230<br>Ultra-310         | 383-500-295<br>383-500-355                |
| 25   | Condensate trap kit — Condensate trap, hose clamps, pvc fittings, and gasket                                                                                  | Ultra-155<br>Ultra-230<br>Ultra-310 | 383-501-031<br>383-500-060<br>383-500-365 |
| 26   | Ignition electrode kit — Ignition electrode, suppressor, gasket, and hardware                                                                                 | All                                 | 383-500-045                               |
| 27   | Ignition cable kit (not shown) — Ignition cable, suppressor, and wire tie                                                                                     | All                                 | 383-500-050                               |
| 28   | Inspection glass kit — Bracket, glass, gasket, and hardware                                                                                                   | All                                 | 383-500-020                               |
| 29   | Burner replacement kit — Burner, gaskets and hardware                                                                                                         | Ultra-155<br>Ultra-230<br>Ultra-310 | 383-500-085<br>383-500-090<br>383-500-407 |
| 32   | Return/supply sensor kit — (1) sensor                                                                                                                         | All                                 | 383-500-300                               |

Heat exchanger and piping — Ultra-155 to -310