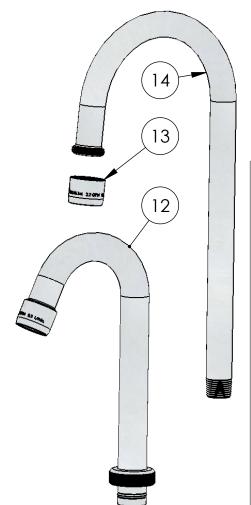

## 90 & 590 Series Pantry Parts List

| Item # | Part # | Description                      |
|--------|--------|----------------------------------|
| 1      | 80350  | A- Handle Assembly - Cold        |
| 2      | 80349  | A- Handle Assembly - Hot         |
| 3      | 80325  | Handle Assembly - Hot            |
| 4      | 80326  | Handle Assembly - Cold           |
| 5      | 80037  | Compression Valve Ass'y - Hot    |
| 6      | 13717  | Fibre Washer                     |
| 7      | 13801  | Bibb Washer                      |
| 8      | 80079  | 1/4 Turn Ceramic Cartridge - Hot |
| 9      | 12639  | Seat                             |
| 10     | 15208  | Lock Nut                         |
| 11     | 11801  | Coupling Nut                     |
| 12     | 80034  | Gooseneck Spout Assembly         |
| 13     | 10712  | Female Aerator 55/64 - 27TPI     |
| 14     | 85234  | Rigid Gooseneck Spout            |
|        |        |                                  |