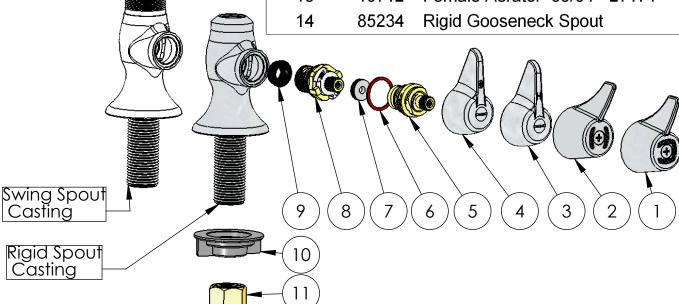

## 90 & 590 Series Pantry Parts List

| Item # | Part # | Description                      |
|--------|--------|----------------------------------|
| 1      | 80350  | A- Handle Assembly - Cold        |
| 2      | 80349  | A- Handle Assembly - Hot         |
| 3      | 80325  | Handle Assembly - Hot            |
| 4      | 80326  | Handle Assembly - Cold           |
| 5      | 80037  | Compression Valve Ass'y - Hot    |
| 6      | 13717  | Fibre Washer                     |
| 7      | 13801  | Bibb Washer                      |
| 8      | 80079  | 1/4 Turn Ceramic Cartridge - Hot |
| 9      | 12639  | Seat                             |
| 10     | 15208  | Lock Nut                         |
| 11     | 11801  | Coupling Nut                     |
| 12     | 80034  | Gooseneck Spout Assembly         |
| 13     | 10712  | Female Aerator 55/64 - 27TPI     |
| 14     | 85234  | Rigid Gooseneck Spout            |
|        |        |                                  |