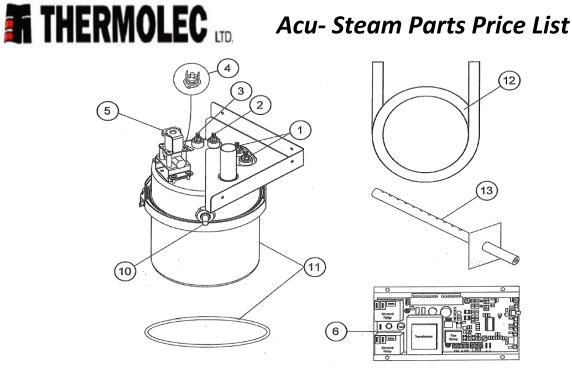

| 08-01-006<br>08-01-008 | Element 1.5 Kw                                                                                                                                                                                                        | 670.00                                                                                                                                                                                                                                                                                                                                                                                                                                                                                                                                                                                                      |
|------------------------|-----------------------------------------------------------------------------------------------------------------------------------------------------------------------------------------------------------------------|-------------------------------------------------------------------------------------------------------------------------------------------------------------------------------------------------------------------------------------------------------------------------------------------------------------------------------------------------------------------------------------------------------------------------------------------------------------------------------------------------------------------------------------------------------------------------------------------------------------|
| 08-01-008              |                                                                                                                                                                                                                       | \$70.00                                                                                                                                                                                                                                                                                                                                                                                                                                                                                                                                                                                                     |
|                        | Element 3.0 Kw                                                                                                                                                                                                        | \$85.00                                                                                                                                                                                                                                                                                                                                                                                                                                                                                                                                                                                                     |
| 08-01-011              | Element 4.0 Kw                                                                                                                                                                                                        | \$140.00                                                                                                                                                                                                                                                                                                                                                                                                                                                                                                                                                                                                    |
| 08-01-013              | High & Low Water Level Sensor Kit                                                                                                                                                                                     | \$45.00                                                                                                                                                                                                                                                                                                                                                                                                                                                                                                                                                                                                     |
| 08-01-015              | Manual Reset Cut-out                                                                                                                                                                                                  | \$30.00                                                                                                                                                                                                                                                                                                                                                                                                                                                                                                                                                                                                     |
| 08-01-016              | Supply Water Electronic Solenoid Valve                                                                                                                                                                                | \$39.00                                                                                                                                                                                                                                                                                                                                                                                                                                                                                                                                                                                                     |
| 08-01-017              | Electric Board E400/240V                                                                                                                                                                                              | \$275.00                                                                                                                                                                                                                                                                                                                                                                                                                                                                                                                                                                                                    |
| 08-01-026              | Electric Board E400/120V: Acu-5 only                                                                                                                                                                                  | \$275.00                                                                                                                                                                                                                                                                                                                                                                                                                                                                                                                                                                                                    |
| 08-01-018              | SS Water Outlet Tube with Clamp                                                                                                                                                                                       | \$79.00                                                                                                                                                                                                                                                                                                                                                                                                                                                                                                                                                                                                     |
| 08-01-019              | Bottom Tank w/Gasket                                                                                                                                                                                                  | \$160.00                                                                                                                                                                                                                                                                                                                                                                                                                                                                                                                                                                                                    |
| 08-01-038              | Tank O-Ring Gasket                                                                                                                                                                                                    | \$30.00                                                                                                                                                                                                                                                                                                                                                                                                                                                                                                                                                                                                     |
| 08-01-020              | 4 ft Steam Hose w/ Pipe & Clamps                                                                                                                                                                                      | \$90.00                                                                                                                                                                                                                                                                                                                                                                                                                                                                                                                                                                                                     |
| 08-01-030              | Steam Diffuser (Stub): Acu-5 SP                                                                                                                                                                                       | \$45.00                                                                                                                                                                                                                                                                                                                                                                                                                                                                                                                                                                                                     |
| 08-01-022              | Steam Diffuser (12"): Acu-5                                                                                                                                                                                           | \$60.00                                                                                                                                                                                                                                                                                                                                                                                                                                                                                                                                                                                                     |
| 08-01-023              | * Steam Diffuser (16"): Acu-10                                                                                                                                                                                        | \$80.00                                                                                                                                                                                                                                                                                                                                                                                                                                                                                                                                                                                                     |
| 08-01-039              | Board Fuse25 Amps                                                                                                                                                                                                     | \$10.00                                                                                                                                                                                                                                                                                                                                                                                                                                                                                                                                                                                                     |
| 08-01-035              | Y-5 Adapter Kit - 2 pt steam connection                                                                                                                                                                               | \$189.00                                                                                                                                                                                                                                                                                                                                                                                                                                                                                                                                                                                                    |
| 08-01-036              | Y-10 Adapter Kit - 2 pt steam connection                                                                                                                                                                              | \$199.00                                                                                                                                                                                                                                                                                                                                                                                                                                                                                                                                                                                                    |
| 08-01-025              | ** Acu-Steam Tune-Up Kit                                                                                                                                                                                              | \$109.00                                                                                                                                                                                                                                                                                                                                                                                                                                                                                                                                                                                                    |
| 08-02-001              | Water Line Filter                                                                                                                                                                                                     | \$39.00                                                                                                                                                                                                                                                                                                                                                                                                                                                                                                                                                                                                     |
| 09-01-008              | Pressure Switch                                                                                                                                                                                                       | \$99.00                                                                                                                                                                                                                                                                                                                                                                                                                                                                                                                                                                                                     |
| 08-01-010              | Water Hammer Only                                                                                                                                                                                                     | \$39.00                                                                                                                                                                                                                                                                                                                                                                                                                                                                                                                                                                                                     |
|                        | 08-01-013   08-01-015   08-01-016   08-01-017   08-01-026   08-01-018   08-01-019   08-01-038   08-01-030   08-01-020   08-01-030   08-01-022   08-01-023   08-01-035   08-01-035   08-01-025   08-02-001   09-01-008 | 08-01-013High & Low Water Level Sensor Kit08-01-015Manual Reset Cut-out08-01-016Supply Water Electronic Solenoid Valve08-01-017Electric Board E400/240V08-01-026Electric Board E400/120V: Acu-5 only08-01-018SS Water Outlet Tube with Clamp08-01-019Bottom Tank w/Gasket08-01-038Tank O-Ring Gasket08-01-030Steam Diffuser (Stub): Acu-5 SP08-01-030Steam Diffuser (12"): Acu-508-01-023* Steam Diffuser (16"): Acu-1008-01-035Y-5 Adapter Kit - 2 pt steam connection08-01-036Y-10 Adapter Kit - 2 pt steam connection08-01-025** Acu-Steam Tune-Up Kit08-02-001Water Line Filter09-01-008Pressure Switch |