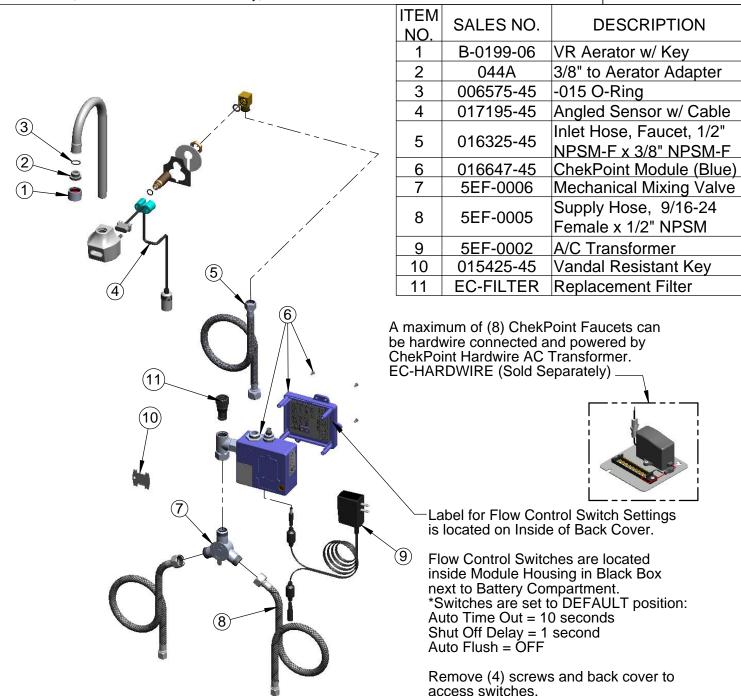

\*Available Water Flow Control Selections:

(6) Auto Time Out Selections - 10 sec, 25 sec, 45 sec, 60 sec, 3 min, 20 min

(4) Shut Off Delay Selections - 1 sec, 2 sec, 4 sec, 10 sec

Auto Flush for 30 Seconds After Every 12 Inactive Hours - ON or OFF