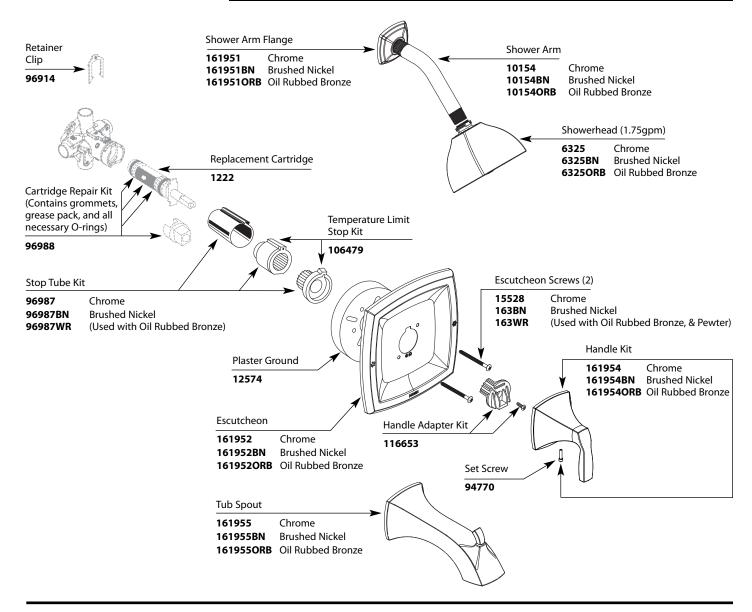

## **Illustrated Parts**

- Order by Part Number
- Trim can be used with 62300 series or 2500 series valve

## VOSS™ Posi-Temp® Single-Handle Tub/Shower Valve **Valve Trim Shower Only\*** Tub/Shower\* MODEL **MODEL** MODEL T2691 Chrome T2692 Chrome T2693 Chrome **Brushed Nickel** T2691BN T2692BN **Brushed Nickel** T2693BN **Brushed Nickel** T2691ORB Oil Rubbed Bronze T2692ORB Oil Rubbed Bronze T2693ORB Oil Rubbed Bronze T2692EP T2693EP Chrome Chrome T2692EPBN **Brushed Nickel** T2693EPBN **Brushed Nickel** T2692EPORB T2693EPORB Oil Rubbed Bronze Oil Rubbed Bronze T2692NH Chrome T2693NH Chrome T2692NHBN **Brushed Nickel** T2693NHBN **Brushed Nickel** T2692NHORB Oil Rubbed Bronze T2693NHORB Oil Rubbed Bronze All models include 2.5 apm showerhead except those with EP suffix (1.75 apm showerhead) or those with NH suffix (no showerhead)