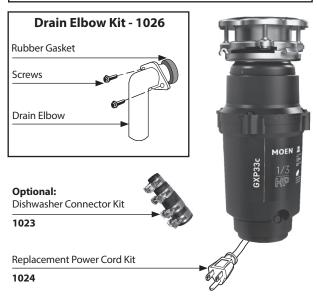

## **Garbage Disposals**

**MODEL** 

GXP33c

#### Order by Part Number

### **Other Available Accessories**