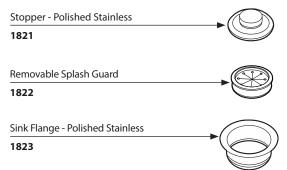

# **Illustrated Parts**

## **Garbage Disposals**

**MODEL** 

GXP33c

#### Order by Part Number







### **Other Available Accessories**



## **Air Switch Remote Controller**

- Installs into existing sink hole to operate disposer with plunger air switch.
- Perfect application for island countertops or where electrical switch is unavailable.
- No wiring connections or code restrictions.

| Air Switch Base Unit                         |  |
|----------------------------------------------|--|
| ARC-4200                                     |  |
| Additional Air Switch Button Finish Options: |  |
| AS-4201-CH                                   |  |
| AS-4201-SN                                   |  |
| AS-4201-BR                                   |  |
| AS-4201-WH                                   |  |
| AS-4201-AL                                   |  |
| AS-4201-BIS