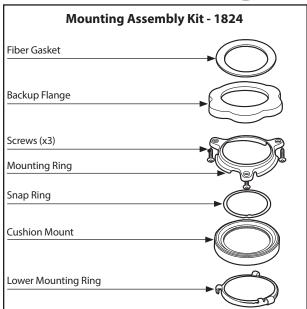

# **Illustrated Parts**

## **Garbage Disposals**

**MODEL** 

GXP33c

#### Order by Part Number







### **Other Available Accessories**



## **Air Switch Remote Controller**

- Installs into existing sink hole to operate disposer with plunger air switch.
- Perfect application for island countertops or where electrical switch is unavailable.
- No wiring connections or code restrictions.

| Air Switch Base Unit                         |  |
|----------------------------------------------|--|
| ARC-4200                                     |  |
| Additional Air Switch Button Finish Options: |  |
| AS-4201-CH                                   |  |
| AS-4201-SN                                   |  |
| AS-4201-BR                                   |  |
| AS-4201-WH                                   |  |
| AS-4201-AL                                   |  |
| AS-4201-BIS