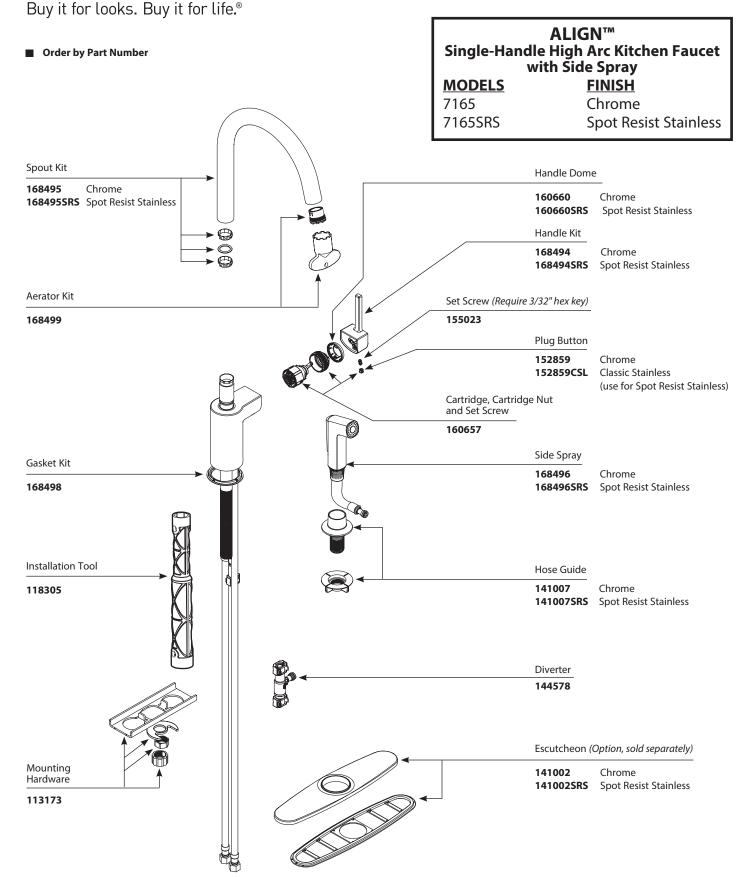

## ALIGN™ **Single-Handle High Arc Kitchen Faucet** Order by Part Number **MODELS FINISH SIDESPRAY** There is more than 1 version of this model. Page down to identify the version you have. 7165 Yes Chrome 7165SRS **Spot Resist** Yes **Stainless** Chrome 7365 No Spout Kit **Spot Resist** 7365SRS No **Stainless** 168495 Chrome 168495SRS Spot Resist Stainless Handle Kit 168494 Chrome 168494SRS **Spot Resist Stainless** Aerator Kit Set Screw (Require 3/32" hex key) 168499 155023 Handle Dome Plug Button 160660 Chrome 152859 Chrome 160660SRS Spot Resist Stainless 152859CSL Classic Stainless (use for Spot Resist Stainless) Cartridge, Cartridge Nut and Set Screw 160657 Side Spray Gasket Kit 168496 Chrome 168498 168496SRS **Spot Resist Stainless** Installation Tool Hose Guide 118305 141007 Chrome 141007SRS Spot Resist Stainless Diverter 144578 Escutcheon (Option, sold separately) Mounting 141002 Chrome Hardware 141002SRS **Spot Resist Stainless** 113173