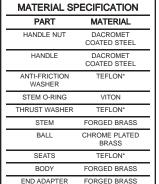

| MATERIAL SPECIFICATION  |                          |
|-------------------------|--------------------------|
| PART                    | MATERIAL                 |
| HANDLE NUT              | DACROMET<br>COATED STEEL |
| HANDLE                  | DACROMET<br>COATED STEEL |
| ANTI-FRICTION<br>WASHER | TEFLON*                  |
| STEM O-RING             | VITON                    |
| STEM<br>THRUST WASHER   | FORGED BRASS<br>TEFLON*  |
|                         |                          |
| BALL                    | CHROME PLATED<br>BRASS   |
| SEATS                   | TEFLON*                  |
| BODY                    | FORGED BRASS             |
| END ADAPTER             | FORGED BRASS             |
|                         |                          |

\*DUPONT REG. T.M.