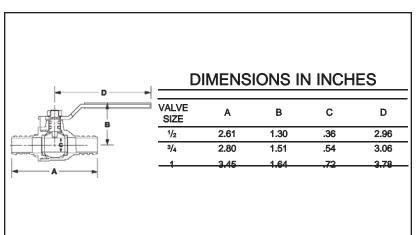

## **PEX-END BALL VALVE**

FULL PORT FORGED BRASS

ISO-9002

MODEL T-806

**LEGEND MODEL T-806** ball valves have barbed ends for use on pex tubing. They are constructed of heavy duty forged brass. They are designed for residential and commercial use. The stem is a blowout proof design.