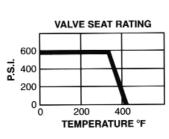

## PRESSURE RATING

1/8 -3/4 600 W.O.G. NON-SHOCK 1 500 W.O.G. NON-SHOCK

All sizes rated: 150 W.S.P.

\*DUPONT REG. T.M.

<sup>\*\*</sup>The CV Factor is the gallons of water per minute passed through the valve with a 1 PSI pressure drop.