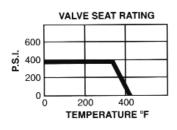

|
|-------------------------|--------------------------|
| PART                    | MATERIAL                 |
| HANDLE NUT              | DACROMET<br>COATED STEEL |
| HANDLE                  | DACROMET<br>COATED STEEL |
| ANTI-FRICTION<br>WASHER | TEFLON*                  |
| STEM O-RING             | VITON                    |
| STEM<br>THRUST WASHER   | FORGED BRASS<br>TEFLON*  |
|                         |                          |
| BALL                    | CHROME PLATED<br>BRASS   |
| SEATS                   | TEFLON*                  |
| BODY                    | FORGED BRASS             |
| END ADAPTER             | FORGED BRASS             |
|                         |                          |

\*DUPONT REG. T.M.

## PRESSURE RATING 400 W.O.G. NON-SHOCK





## MALE x FEMALE BALL VALVE

LARGE PORT FORGED BRASS

ISO-9002



LEGEND MODEL T-900MxF ball valves are constructed of heavy duty forged brass. They are designed for commercial and industrial use on steam, water, oil or gas. Excellent for many OEM applications. Available with a lever or T-handle. The stem is a blowout proof design. The T-900MxF series ball valves feature a low-lead brass alloy that meets the requirements of NSF 61 Section 8 for lead leaching as specified in the Safe Drinking Water Act.



## PRESSURE RATING

1/8 -3/4 600 W.O.G. NON-SHOCK 1 500 W.O.G. NON-SHOCK

All sizes rated: 150 W.S.P.



\*DUPONT REG. T.M.





<sup>\*\*</sup>The CV Factor is the gallons of water per minute passed through the valve with a 1 PSI pressure drop.