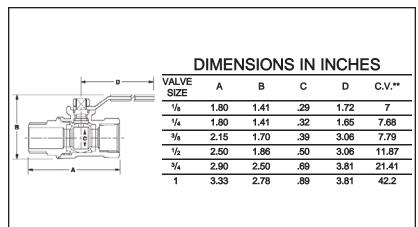

| FORGED BRASS             |
|                         |                          |

\*DUPONT REG. T.M.

## PRESSURE RATING 400 W.O.G. NON-SHOCK





## MALE x FEMALE BALL VALVE

LARGE PORT FORGED BRASS

ISO-9002



LEGEND MODEL T-900MxF ball valves are constructed of heavy duty forged brass. They are designed for commercial and industrial use on steam, water, oil or gas. Excellent for many OEM applications. Available with a lever or T-handle. The stem is a blowout proof design. The T-900MxF series ball valves feature a low-lead brass alloy that meets the requirements of NSF 61 Section 8 for lead leaching as specified in the Safe Drinking Water Act.



## PRESSURE RATING

1/8 -3/4 600 W.O.G. NON-SHOCK 1 500 W.O.G. NON-SHOCK

All sizes rated: 150 W.S.P.



\*DUPONT REG. T.M.





<sup>\*\*</sup>The CV Factor is the gallons of water per minute passed through the valve with a 1 PSI pressure drop.