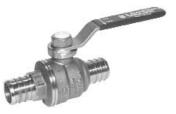

## **PEX-END BALL VALVE**

FULL PORT FORGED BRASS

ISO-9002

MODEL T-806

**LEGEND MODEL T-806** ball valves have barbed ends for use on pex tubing. They are constructed of heavy duty forged brass. They are designed for residential and commercial use. The stem is a blowout proof design.