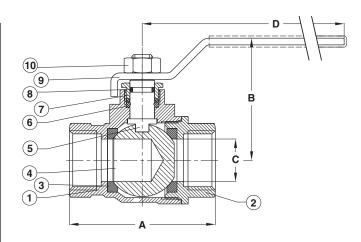

| M    | MATERIAL SPECIFICATION |                               |                      |  |  |
|------|------------------------|-------------------------------|----------------------|--|--|
| PART |                        | MATERIAL                      | SPECIFICATIONS       |  |  |
| 1    | Body                   | Forged Brass                  | ASTM B124 UNS C37700 |  |  |
| 2    | End Adapter            | Forged Brass                  | ASTM B124 UNS C37700 |  |  |
| 3    | Seats                  | PTFE                          | Dupont Teflon        |  |  |
| 4    | Ball                   | Chrome Plated<br>Forged Brass | ASTM B124 UNS C37700 |  |  |
| 5    | Stem                   | Forged Brass                  | ASTM B124 UNS C37700 |  |  |
| 6    | Stem Packing           | PTFE                          | Dupont Teflon        |  |  |
| 7    | Packing Nut            | Forged Brass                  | ASTM B124 UNS C37700 |  |  |
| 8    | Stem O-Ring            | NBR                           | Commercial grade     |  |  |
| 9    | Handle                 | Chrome Plated<br>Carbon Steel | ASTM A570, Grade A   |  |  |
| 10   | Handle Nut             | Chrome Plated<br>Carbon Steel | ASTM A570, Grade A   |  |  |