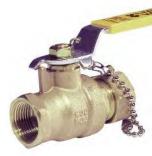

Also Available: T/S-2012RFLG BRASS Drainable with Rotating Flange

T-1002CC SPECIALITY - FORGED BRASS

ISO 9002

Full Port Gland Follower Design

MSS SP-110 600 CWP (Body) 200 CWP rated end connections

Blow-out proof stem PTFE seats

Cap & chain

Sizes: Threaded

3/4" FIP x 3/4" GHT