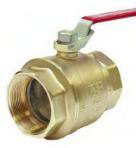

## **T-1001LD FORGED BRASS**

ISO 9002

CSA Certified to ANSI/NSF 61 UL Listed

FM Approved

Full Port O-Ring Design

MSS SP-110 600 CWP 150 WSP

Blow-out proof stem \*Dyneon™ TFM PTFE seats

Locking device

Sizes: Threaded 1/2" to 2"