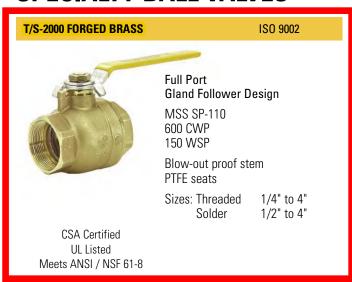

## QUALITY AT EVERY TURN™ 1-800-752-2082 www.legendvalve.com

## **SPECIALTY BALL VALVES**





T/S-1002FLG BRASS

ISO 9002



Full Port Flanged Isolation Valve Gland Follower Design

MSS SP-110 600 CWP 150 WSP

Blow-out proof stem PTFE seats Bolt set included



Sizes: Threaded 3/4" to 1-1/4" Solder 3/4" to 1-1/4"

Also Available: T/S-2012RFLG BRASS Drainable with Rotating Flange

T-1002CC SPECIALITY - FORGED BRASS

ISO 9002



Full Port Gland Follower Design

MSS SP-110 600 CWP (Body) 200 CWP rated end connections

Blow-out proof stem PTFE seats

Cap & chain

Sizes: Threaded

3/4" FIP x 3/4" GHT

## **T-1001LD FORGED BRASS**

ISO 9002



CSA Certified to ANSI/NSF 61 UL Listed

FM Approved

Full Port O-Ring Design

MSS SP-110 600 CWP 150 WSP

Blow-out proof stem \*Dyneon™ TFM PTFE seats

Locking device

Sizes: Threaded 1/2" to 2"