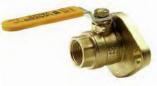

## **SPECIALTY BALL VALVES**

T/S-1002FLG BRASS

ISO 9002

Full Port Flanged Isolation Valve Gland Follower Design

MSS SP-110 600 CWP 150 WSP

Blow-out proof stem PTFE seats Bolt set included

Sizes: Threaded 3/4" to 1-1/4" Solder 3/4" to 1-1/4"