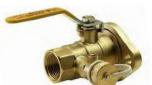

Also Available: T/S-2012RFLG BRASS Drainable with Rotating Flange

T-1002CC SPECIALITY - FORGED BRASS

ISO 9002

Full Port Gland Follower Design

MSS SP-110 600 CWP (Body) 200 CWP rated end connections

Blow-out proof stem PTFE seats

Cap & chain

Sizes: Threaded

3/4" FIP x 3/4" GHT