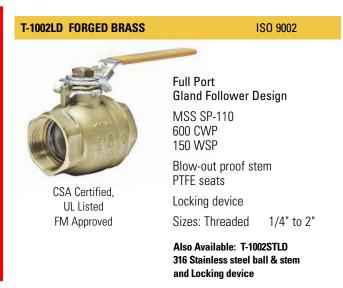

## QUALITY AT EVERY TURN™ 1-800-752-2082 www.legendvalve.com

## **SPECIALTY BALL VALVES**





T/S-1002FLG BRASS

ISO 9002



Full Port Flanged Isolation Valve Gland Follower Design

MSS SP-110 600 CWP 150 WSP

Blow-out proof stem PTFE seats Bolt set included



Sizes: Threaded 3/4" to 1-1/4" Solder 3/4" to 1-1/4"

Also Available: T/S-2012RFLG BRASS Drainable with Rotating Flange

T-1002CC SPECIALITY - FORGED BRASS

ISO 9002



Full Port Gland Follower Design

MSS SP-110 600 CWP (Body) 200 CWP rated end connections

Blow-out proof stem PTFE seats

Cap & chain

Sizes: Threaded

3/4" FIP x 3/4" GHT

## **T-1001LD FORGED BRASS**

ISO 9002



CSA Certified to ANSI/NSF 61 UL Listed

FM Approved

Full Port O-Ring Design

MSS SP-110 600 CWP 150 WSP

Blow-out proof stem \*Dyneon™ TFM PTFE seats

Locking device

Sizes: Threaded 1/2" to 2"