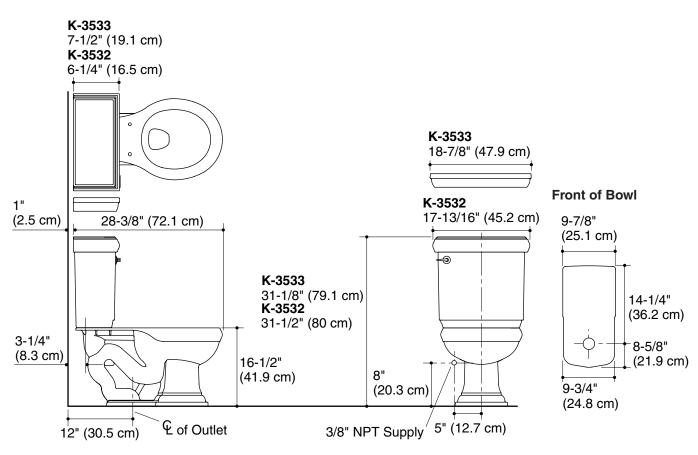

## **Product Information**

| Applicable product:                                                                   |                                   |        |  |
|---------------------------------------------------------------------------------------|-----------------------------------|--------|--|
| Round-front toilet with Insuliner $_{_{\otimes}}$ and classic design                  |                                   | K-3532 |  |
| Round-front toilet with Insuliner_ $_{\scriptscriptstyle \otimes}$ and stately design |                                   | K-3533 |  |
| Fixture:                                                                              |                                   |        |  |
| Configuration                                                                         | Two-piece, round-front            |        |  |
| Water per flush                                                                       | 1.6 gal (6 L) or 1.28 gal (4.8 L) |        |  |
| Passageway                                                                            | 2-1/8" (5.4 cm)                   |        |  |
| Water area                                                                            | 10-3/4" (27.3 cm) x               |        |  |
|                                                                                       | 8-1/2" (21.6 cm)                  |        |  |
| Water depth from rim                                                                  | 6-1/8" (15.6 cm)                  |        |  |
| Seat post hole<br>centers                                                             | 5-1/2" (14 cm)                    |        |  |