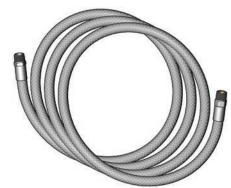

rev 0112 / © 2012 Guardian Equipment

**AP350-100-096** 8 ft. reinforced PVC hose for eyewash/ drench hose and drench hose unts. 3/8" NPT male swivel inlet, 3/8" NPT male outlet.

**350-007** Molded nylon handle for eyewash/drench hose and drench hose units.