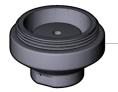

## O FS-Plus<sup>™</sup> Spray Head

**AP470-021** FS-Plus™ Spray Head. 2 1/8" Diameter. 1/4" NPT female inlet.

**AP470-002ORG-R** 11/2" Diameter Spray Cover with "Flip Top" Dust Cover (pkg of 2)

**470-004R** 11/8" Diameter Foam Filter (pkg of 6)