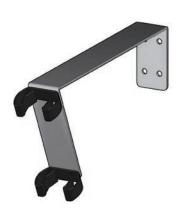

**AP150-084** Wall Bracket for Eyewash/Drench Hose Units

Guardian Equipment 1140 N North Branch Chicago, IL 60642 312 447 8100 TELEPHONE 312 447 8101 FACSIMILE gesafety.com

**AP150-051C** Wall Bracket for Eyewash/Drench Hose Units