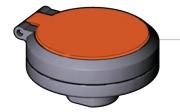

## O GS-Plus<sup>™</sup> Spray Head

**AP470-001** GS-Plus™ Spray Head. 1 1/2" Diameter. 1/4" NPT female inlet.