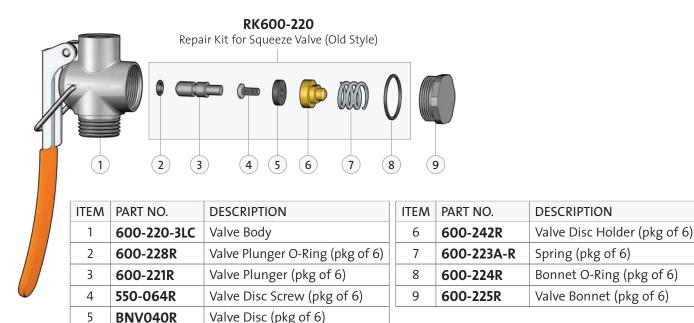

#### • **AP600-220-3LC** Squeeze Valve with Locking Clip (Old Style). 3/8" NPT Female Outlet.

Note: Prior to 2002, Guardian manufactured the AP600-220-3 squeeze valve. This valve had an integral (non-removable) valve seat. In 2002, Guardian replaced this valve with the AP600-240 valve with a replaceable stainless steel valve seat. All eyewash/drench hose units and drench hose units manufactured after 2002 utilize the AP600-240 squeeze valve.