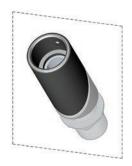

rev 0112 / © 2012 Guardian Equipment

**AP350-100-096** 8 ft. reinforced PVC hose for eyewash/ drench hose and drench hose unts. 3/8" NPT male swivel inlet, 3/8" NPT male outlet.

**350-007** Molded nylon handle for eyewash/drench hose and drench hose units.