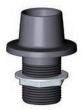

**AP350-011G** Molded nylon deck flange for eyewash/drench hose and drench hose units. 1" IPS mounting shank.

**AP150-003A** 45 degree panel flange for eyewash/ drench hose and drench hose units. 3/4" IPS mounting shank.