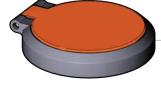

## O GS-Plus<sup>™</sup> Spray Head

**AP470-001** GS-Plus™ Spray Head. 1 1/2" Diameter. 1/4" NPT female inlet.