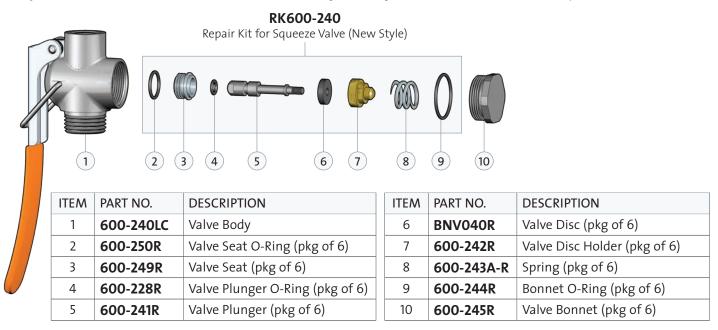

• AP600-240LC Squeeze Valve with Locking Clip (New Style). 3/8" NPT Female Outlet.

Note: Prior to 2002, Guardian manufactured the AP600-220-3 squeeze valve. This valve had an integral (non-removable) valve seat. In 2002, Guardian replaced this valve with the AP600-240 valve with a replaceable stainless steel valve seat. All eyewash/drench hose units and drench hose units manufactured after 2002 utilize the AP600-240 squeeze valve.