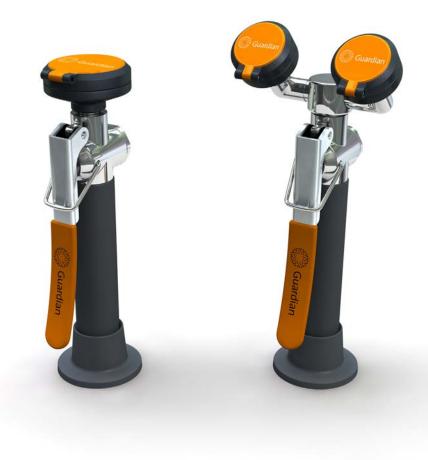

# Installation, Operation and Maintenance Guide:

Eyewash/Drench Hose Units Drench Hose Units

Guardian Equipment is the world's leading manufacturer of emergency eyewash and shower technology and related products for use in industrial facilities, commercial institutions, and many other applications where eye and body protection is a concern. As such, Guardian drench hose units and dual purpose eyewash/drench hose units have been installed in thousands of facilities over the past thirty years. These units are relied upon to instantly flush the user's eyes, face or body should a chemical spill occur.

Like all Guardian products, our eyewash/drench hose and drench hose units are designed, engineered and manufactured for reliable performance and exceptional durability. However, like all of our products, they must be installed correctly, operated properly, inspected regularly and maintained periodically to assure that they will be available when needed. Guardian has developed this Installation, Operation and Maintenance Guide to assist users and facilities maintenance personnel in these activities.