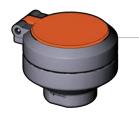

## O GS-Plus<sup>™</sup> Spray Head

**AP470-001** GS-Plus™ Spray Head. 1 1/2" Diameter. 1/4" NPT female inlet.

## O FS-Plus<sup>™</sup> Spray Head

**AP470-021** FS-Plus™ Spray Head. 2 1/8" Diameter. 1/4" NPT female inlet.

**AP470-002ORG-R** 11/2" Diameter Spray Cover with "Flip Top" Dust Cover (pkg of 2)

**470-004R** 11/8" Diameter Foam Filter (pkg of 6)