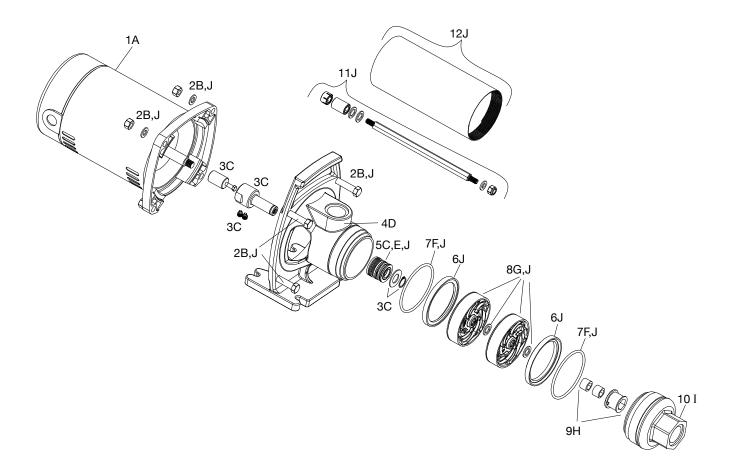

# PARTS FOR BT4 MODELS - CONTINUED

| Figure<br>No. | Description                        | Construction<br>Material                                                           | Kit (1)<br>Grouping<br>Identifier | Repair Part Order Codes by Motor Size |                   |                   |                   |                   |                   |                   |
|---------------|------------------------------------|------------------------------------------------------------------------------------|-----------------------------------|---------------------------------------|-------------------|-------------------|-------------------|-------------------|-------------------|-------------------|
|               |                                    |                                                                                    |                                   | 1/3HP<br>(1.95SF)                     | 1/2HP<br>(1.90SF) | 3/4HP<br>(1.65SF) | 1.0HP<br>(1.65SF) | 1.5HP<br>(1.47SF) | 2.0HP<br>(1.25SF) | 3.0HP<br>(1.15SF) |
| 1             | Single-phase Motor                 |                                                                                    | А                                 | 305374908                             | 305374903         | 305374906         | 305374907         | 305374909         | 305374911         | 305374912         |
|               | Three-phase Motor                  |                                                                                    |                                   |                                       | 305374954         | 305374955         | 305374956         | 305374957         | 305374958         | 305374959         |
| 2             | Fastener Kit                       |                                                                                    | В                                 | 305421901                             |                   |                   |                   |                   |                   |                   |
| 3             | Coupling Kit (2)                   | Stainless Steel                                                                    | - С                               | 305421902                             |                   |                   |                   |                   |                   |                   |
|               |                                    | Cast Iron                                                                          |                                   |                                       |                   |                   | 305421903         |                   |                   |                   |
| 4             | Pump/Motor Bracket                 | Stainless Steel                                                                    | D                                 | 305421904                             |                   |                   |                   |                   |                   |                   |
|               |                                    | Cast Iron                                                                          |                                   | 305421905                             |                   |                   |                   |                   |                   |                   |
| 5             | Mechanical Seal                    | Stainless Steel                                                                    | E                                 | 305421906                             |                   |                   |                   |                   |                   |                   |
|               |                                    | Cast Iron                                                                          |                                   | 305421907                             |                   |                   |                   |                   |                   |                   |
| 6             | Suction/Discharge<br>Spacers       | Not available as separate components. Included in the hydraulic overhaul kit only. |                                   |                                       |                   |                   |                   |                   |                   |                   |
| 7             | O-Ring Set                         |                                                                                    | F                                 | 305421908                             |                   |                   |                   |                   |                   |                   |
| 8             | Stage Assembly                     |                                                                                    |                                   |                                       |                   |                   |                   |                   |                   |                   |
|               | 5 GPM                              |                                                                                    |                                   | 305404911                             |                   |                   |                   |                   |                   |                   |
|               | 7 GPM                              |                                                                                    | G                                 | 305404912                             |                   |                   |                   |                   |                   |                   |
|               | 10 GPM                             |                                                                                    |                                   | 305404913                             |                   |                   |                   |                   |                   |                   |
|               | 15 GPM                             |                                                                                    |                                   | 305404914                             |                   |                   |                   |                   |                   |                   |
|               | 20 GPM                             |                                                                                    |                                   | 305404915                             |                   |                   |                   |                   |                   |                   |
|               | 25 GPM                             |                                                                                    |                                   | 305404916                             |                   |                   |                   |                   |                   |                   |
| 9             | Top Bearing                        | H 305421909                                                                        |                                   |                                       |                   |                   |                   |                   |                   |                   |
| 10            | Discharge Head                     |                                                                                    | I                                 | I 305421910                           |                   |                   |                   |                   |                   |                   |
| 11            | Pump Shaft<br>(and Shaft Hardware) | Not available as separate components. Included in the hydraulic overhaul kit only. |                                   |                                       |                   |                   |                   |                   |                   |                   |
| 12            | Pump Shell                         | Not available as separate components. Included in the hydraulic overhaul kit only. |                                   |                                       |                   |                   |                   |                   |                   |                   |
| 13            | Hydraulic Overhaul<br>Kit (3)      |                                                                                    |                                   |                                       |                   |                   |                   |                   |                   |                   |
|               | 5 GPM                              | Stainless Steel                                                                    | J                                 | 305422901                             | 305422902         | 305422903         | 305422904         |                   |                   |                   |
|               | 7 GPM                              |                                                                                    |                                   |                                       | 305422905         | 305422906         | 305422907         | 305422908         |                   |                   |
|               | 10 GPM                             |                                                                                    |                                   |                                       | 305422909         | 305422910         | 305422911         | 305422912         | 305422913         |                   |
|               | 15 GPM                             |                                                                                    |                                   |                                       |                   | 305422914         | 305422915         | 305422916         | 305422917         |                   |
|               | 20 GPM                             |                                                                                    |                                   |                                       |                   | 305422918         | 305422919         | 305422920         | 305422921         | 305422922         |
|               | 25 GPM                             |                                                                                    |                                   |                                       |                   |                   | 305422923         | 305422924         | 305422925         | 305422926         |
| 13            | Hydraulic Overhaul<br>Kit (3)      |                                                                                    |                                   |                                       |                   |                   |                   |                   |                   |                   |
|               | 5 GPM                              | Cast Iron                                                                          | J                                 | 305423901                             | 305423902         | 305423903         |                   |                   |                   |                   |
|               | 7 GPM                              |                                                                                    |                                   | 305423904                             | 305423905         | 305423906         | 305423907         |                   |                   |                   |
|               | 10 GPM                             |                                                                                    |                                   | 305423908                             | 305423909         | 305423910         | 305423911         | 305423912         |                   |                   |
|               | 15 GPM                             |                                                                                    |                                   |                                       | 305423913         | 305423914         | 305423915         | 305423916         |                   |                   |
|               | 20 GPM                             |                                                                                    |                                   |                                       | 305423917         | 305423918         | 305423919         | 305423920         |                   | 305423921         |
|               | 25 GPM                             |                                                                                    |                                   |                                       |                   | 305423922         | 305423923         | 305423924         |                   | 305423925         |

<sup>(1)</sup> Items with like identifiers are sold/packaged together.
(2) Coupling kit ships with mechanical seal.
(3) Hydraulic overhaul kit is the combination of figure numbers 2, 5, 6, 7, 8, 11, and 12.